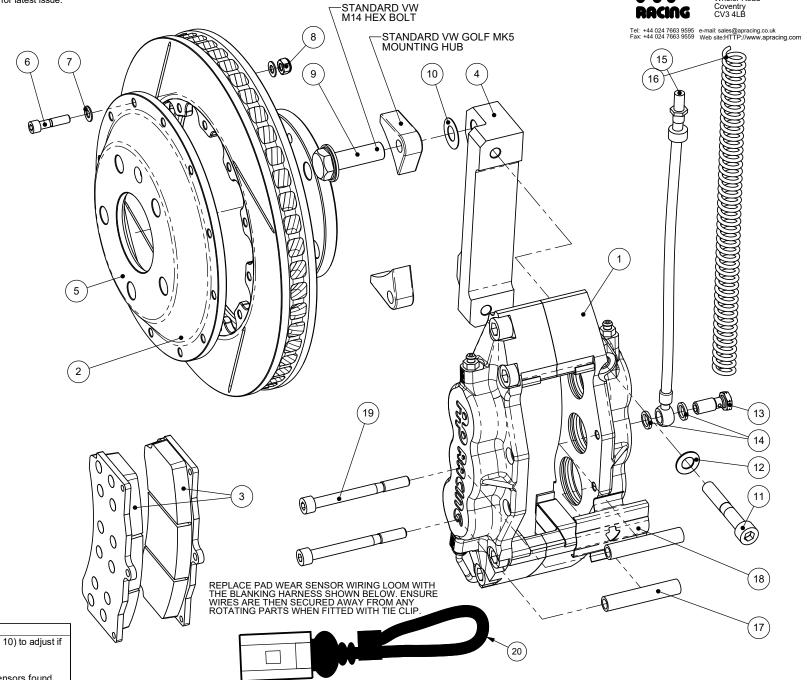

## **PUBLICATION** P12.206

ISSUE: 4

| VW GOLF MK5 FRONT<br>KIT NUMBER CP5570-1015 |                     |     |  |
|---------------------------------------------|---------------------|-----|--|
| Ref                                         |                     | QTY |  |
| 1                                           | Caliper Right Hand  | 1   |  |
| •                                           | Caliper Left Hand   | 1   |  |
| 2                                           | Disc Right Hand     | 1   |  |
| _                                           | Disc Left Hand      | 1   |  |
| 3                                           | Pad Set             | 1   |  |
| 4                                           | Mounting Bracket    | 2   |  |
| 5                                           | Mounting Bell       | 2   |  |
| 6                                           | Disc Mtg Bolt       | 24  |  |
| 7                                           | Washer              | 48  |  |
| 8                                           | Nut                 | 24  |  |
| 9                                           | OE Bracket Mtg Bolt | N/A |  |
| 10                                          | 0.5mm Washer/Shim   | 12  |  |
| 11                                          | Caliper Mtg Bolt    | 4   |  |
| 12                                          | Washer              | 4   |  |
| 13                                          | Banjo Bolt          | 2   |  |
| 14                                          | Gasket              | 4   |  |
| 15                                          | Hose kit            | 1   |  |
| 16                                          | Nylon Armour        | 2   |  |
| 17                                          | Pad Retainer Pin    | 4   |  |
| 18                                          | Anti-Rattle Clip    | 2   |  |
| 19                                          | Pad Retainer Bolt   | 4   |  |
| 20                                          | Blanking Harness    | 2   |  |

| Tightening Torques       |        |  |
|--------------------------|--------|--|
| Part Ref #               | Torque |  |
| Bolt Ref 9               | 68NM   |  |
| Bolt Ref 11              | 58NM   |  |
| Bolt/Nut Ref 6/8         | 14NM   |  |
| Banjo Bolt Ref 13        | 25NM   |  |
| Caliper Bleed Screw      | 17NM   |  |
| Pad Retainer Bolt Ref 19 | 19NM   |  |

| BRAKE DISC WEAR |          |  |  |
|-----------------|----------|--|--|
| NEW             | MIN WORN |  |  |
| 28.00mm         | 27.00mm  |  |  |

Comments Check caliper is central over disc, Use 0.5mm shims (Part ref 10) to adjust if required.

This brake kit will not allow the use of the brake pad wear sensors found on OE pads.

If this document is printed in hardcopy, it is for information use only and therefore is not subject to updating controls. Always FIRST ANGLE PROJECTION refer to viewer for latest issue.