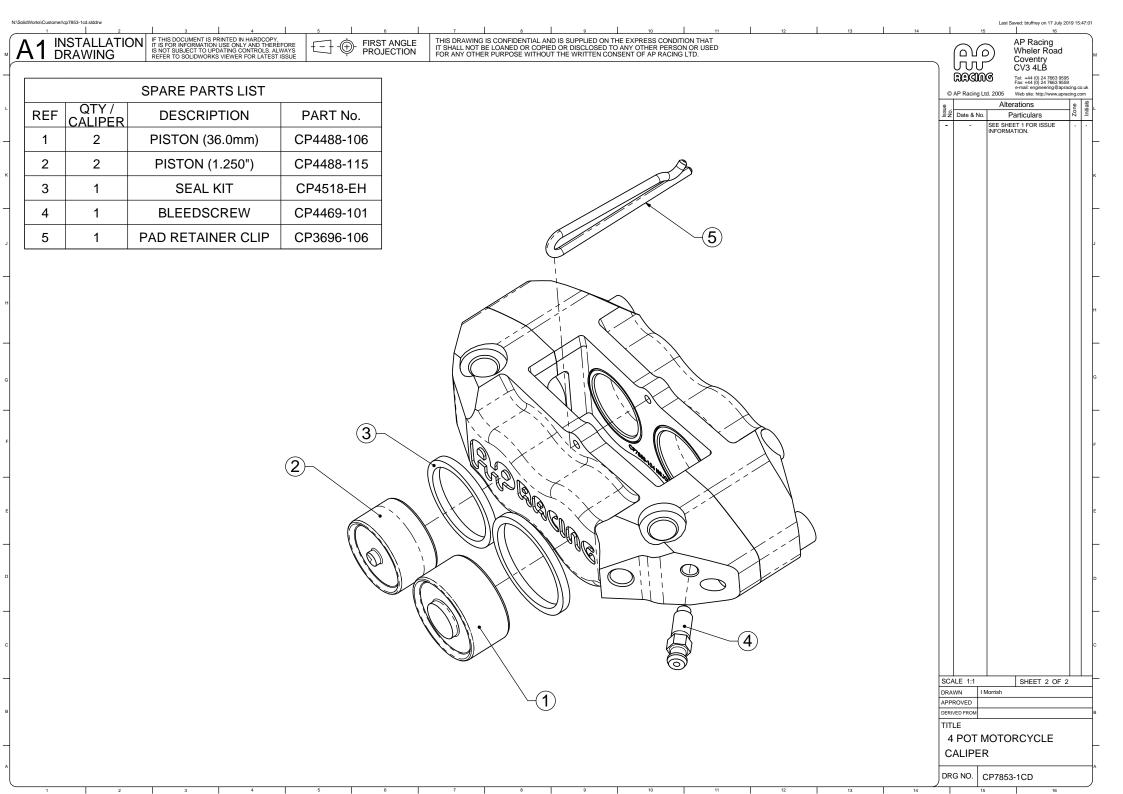

|   | DISC Ø | W1    | W2    | W3    | R1     | R2     | R3     | EFF RAD | U' DIMENSION | SPACER<br>REQUIRED | COMMENTS                     |
|---|--------|-------|-------|-------|--------|--------|--------|---------|--------------|--------------------|------------------------------|
| - | 320.00 | 46.00 | 42.00 | 29.71 | 121.10 | 164.21 | 180.50 | 145.16  | 137.36       | CP7853-106         | SPACER SUPPLIED WITH CALIPER |
|   | 300.00 | 46.00 | 42.00 | 29.30 | 111.25 | 157.23 | 171.60 | 135.16  | 127.36       | CP7853-107         |                              |
|   | 290.00 | 46.00 | 42.00 | 23.23 | 106.30 | 150.20 | 167.50 | 130.16  | 122.36       | CP7853-108         |                              |

TITLE

4 POT MOTORCYCLE **CALIPER** 

DRG NO. CP7853-1CD