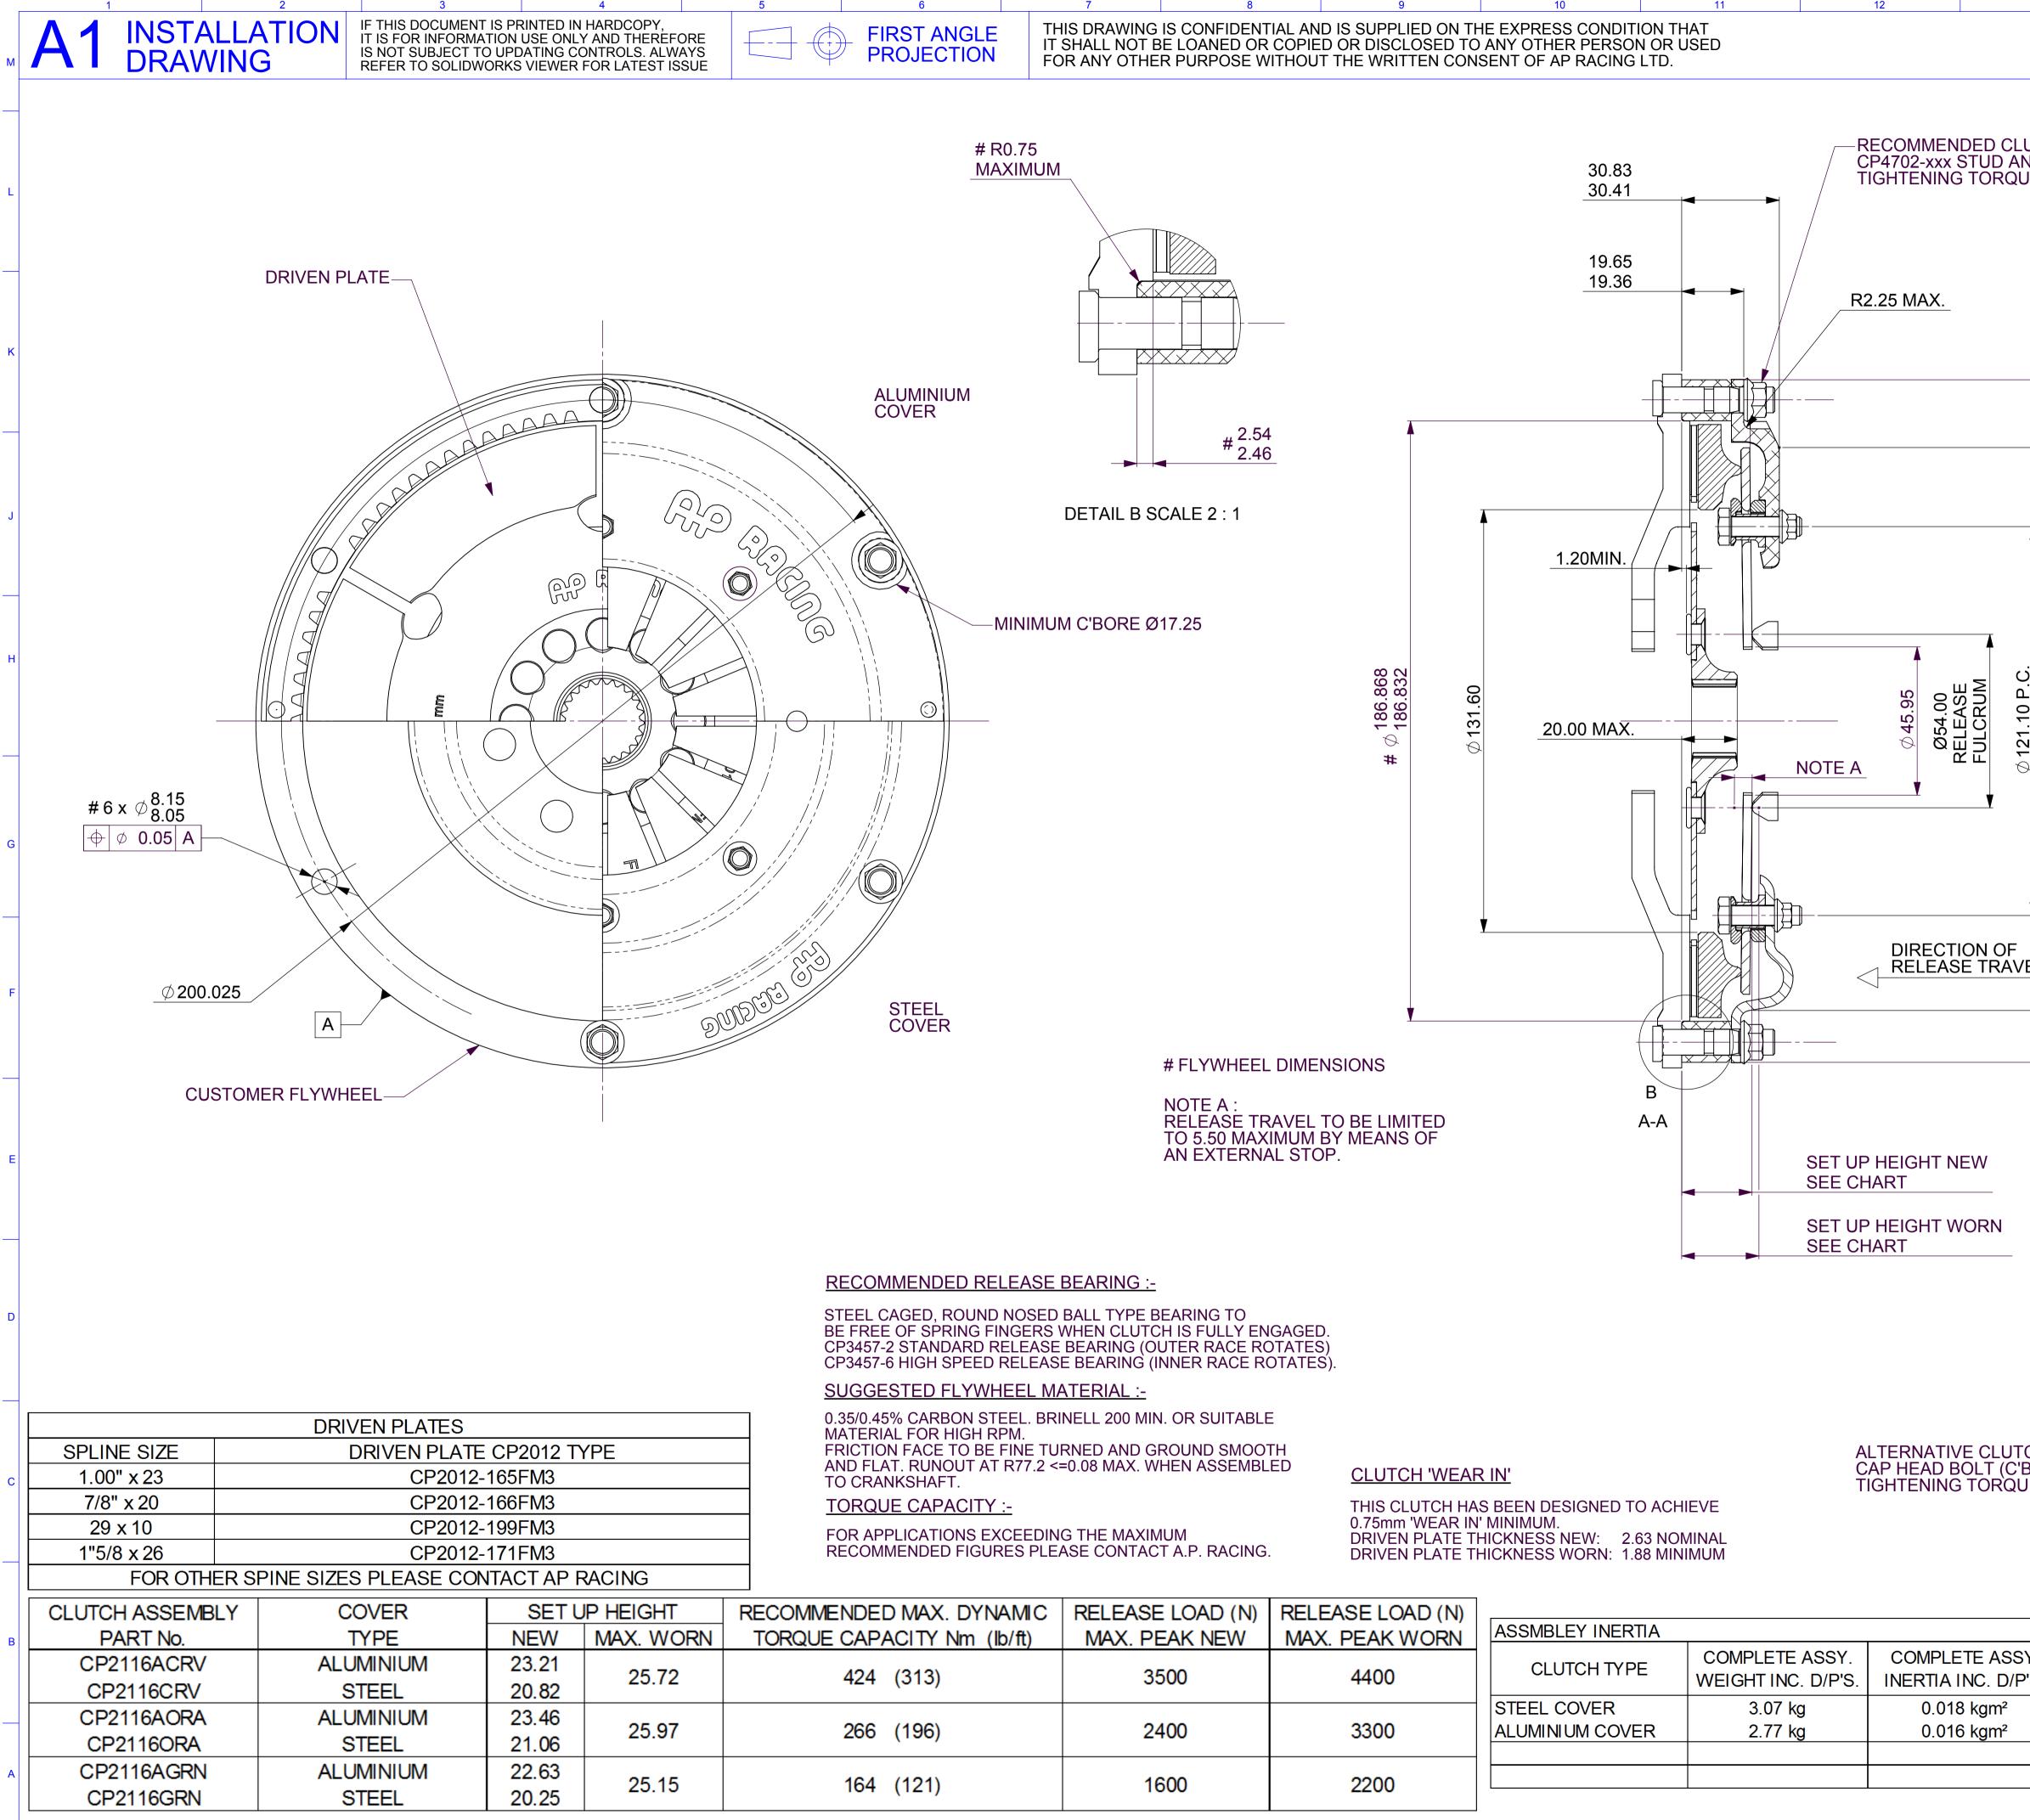

N:\SolidWorks\Customer\cp2116-1cd.slddrw

|                                                                                                 | 7 8                                                                                                                                                                                                                | 9                                                                               | 10                                               | 11                            | 12 13                                                         | 14                                              | 1                                                                                | Last Saved: bpayne on 09 July 2019 11                                                                                                                                                                                                                                                                                                                                                                                                         | 1:14:39         |
|-------------------------------------------------------------------------------------------------|--------------------------------------------------------------------------------------------------------------------------------------------------------------------------------------------------------------------|---------------------------------------------------------------------------------|--------------------------------------------------|-------------------------------|---------------------------------------------------------------|-------------------------------------------------|----------------------------------------------------------------------------------|-----------------------------------------------------------------------------------------------------------------------------------------------------------------------------------------------------------------------------------------------------------------------------------------------------------------------------------------------------------------------------------------------------------------------------------------------|-----------------|
| IT                                                                                              | SHALL NOT BE LOANED OR                                                                                                                                                                                             | TIAL AND IS SUPPLIED ON TH<br>COPIED OR DISCLOSED TO<br>/ITHOUT THE WRITTEN CON | ANY OTHER PERSON OR                              | HAT<br>USED                   |                                                               |                                                 |                                                                                  | AP Racing<br>Wheler Road                                                                                                                                                                                                                                                                                                                                                                                                                      | м               |
| 20.75<br>XIMUM                                                                                  |                                                                                                                                                                                                                    |                                                                                 | 30.83<br>30.41<br>19.65<br>19.36                 |                               | RECOMMENDED CLUT<br>P4702-xxx STUD AND<br>IGHTENING TORQUE    | KAYLOCK NUT                                     | د کی                                         | td. 2016 Web site: http://www.apracing.c<br>Alterations                                                                                                                                                                                                                                                                                                                                                                                       |                 |
| ЛINIMU                                                                                          | # 2.54<br>2.46<br>DETAIL B SCALE 2 : 1<br>M C'BORE Ø17.25                                                                                                                                                          | <u>4</u><br><u>5</u>                                                            | 1.20MIN.                                         |                               |                                                               |                                                 | <ul> <li>5 07/10/10</li> <li>6 15/06/15<br/>C4165</li> <li>7 09/07/19</li> </ul> | WORN 2200N WAS 154daN         TORQUE CAPACITY:         164Nm WAS 195Nm         ALL REF'S:         MAX PEAK NEW RELEASE         LOAD ADDED.         DRIVEN PLATE THICKNESS         WORN WAS 7.08         WORN WAS 6.68         SUH CHANGES:         CRV; 23.21/20.82 WAS 23.82/21.60         25.97 WAS 26.30         ORA; 23.46/21.06 WAS 24.09/21.87         33.46 WAS 26.57         GRN; 22.63/20.25 WAS 25.16/22.98         25.15 WAS 27.57 | JG<br>JG<br>BJP |
|                                                                                                 |                                                                                                                                                                                                                    | # Ø <sup>186.868</sup><br>0.131.60                                              | -                                                |                               | Ø54.00<br>RELEASE<br>FULCRUM<br>DIRECTION OF<br>RELEASE       | Ø 180.56 MAX.<br>Ø 170.25 MAX.<br>Ø 213.10 MAX. | C4098                                                                            | DRIVE PLATE                                                                                                                                                                                                                                                                                                                                                                                                                                   | G<br>F          |
|                                                                                                 | NOTE A :<br>RELEASE TF                                                                                                                                                                                             | AVEL TO BE LIMITED<br>IMUM BY MEANS OF<br>AL STOP.                              | B<br>A-A                                         |                               | PHEIGHT WORN                                                  |                                                 |                                                                                  |                                                                                                                                                                                                                                                                                                                                                                                                                                               | E               |
| NOSED<br>NGERS<br>ELEASE<br>RELEAS<br>I <u>EEL</u> BR<br>PM.<br>FINE TU<br>R77.2 <<br><u>:-</u> | BEARING :-<br>BALL TYPE BEARING TO<br>WHEN CLUTCH IS FULLY EN<br>BEARING (OUTER RACE RO<br>E BEARING (INNER RACE RO<br>ATERIAL :-<br>INELL 200 MIN. OR SUITABLE<br>RNED AND GROUND SMOO<br>=0.08 MAX. WHEN ASSEMBL | DTATES)<br>OTATES).<br>E<br>TH<br>.ED <u>CLUTCH 'WEAF</u>                       | S BEEN DESIGNED TO ACI                           | C<br>T                        | LTERNATIVE CLUTCH<br>AP HEAD BOLT (C'BO<br>IGHTENING TORQUE 2 | l MOUNTING:<br>RED TREAD)<br>22.0 Nm (16 lb ft) |                                                                                  |                                                                                                                                                                                                                                                                                                                                                                                                                                               | C               |
|                                                                                                 | G THE MAXIMUM<br>ASE CONTACT A.P. RACING<br>RELEASE LOAD (N)<br>MAX. PEAK NEW                                                                                                                                      |                                                                                 | HICKNESS NEW: 2.63 NC<br>HICKNESS WORN: 1.88 MII |                               | COMPLETE ASSY.                                                | D/P AND HUB                                     | APPROVED                                                                         | SHEET 1 OF 1<br>Jeremy Govan<br>CP2116-1CD (MEDUSA)                                                                                                                                                                                                                                                                                                                                                                                           | B               |
|                                                                                                 | 3500                                                                                                                                                                                                               | 4400                                                                            | CLUTCH TYPE<br>STEEL COVER                       | WEIGHT INC. D/P'S.<br>3.07 kg | INERTIA INC. D/P'S.<br>0.018 kgm <sup>2</sup>                 | INERTIA                                         | TITLE<br>Ø 7.25"                                                                 | (Ø184.00mm) SINGL                                                                                                                                                                                                                                                                                                                                                                                                                             | E               |
|                                                                                                 | 2400                                                                                                                                                                                                               | 3300                                                                            | ALUMINIUM COVER                                  | 2.77 kg                       | 0.016 kgm <sup>2</sup>                                        | 0.0018 kgm <sup>2</sup>                         |                                                                                  | CLUTCH ASSEMBLY                                                                                                                                                                                                                                                                                                                                                                                                                               |                 |
|                                                                                                 | 1600                                                                                                                                                                                                               | 2200                                                                            |                                                  |                               |                                                               |                                                 | DRG NO.                                                                          | CP2116-1CD                                                                                                                                                                                                                                                                                                                                                                                                                                    | A               |
|                                                                                                 | 7 8                                                                                                                                                                                                                | 9                                                                               | 10                                               | 11                            | 12 13                                                         | 14                                              | 1:                                                                               |                                                                                                                                                                                                                                                                                                                                                                                                                                               |                 |