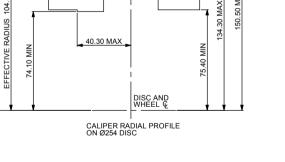

46.97 DIMN 'PL'

.n. NWID

PAD FAMILY CP2399 PAD AREA - 27.38 cm<sup>2</sup> PAD VOLUME - 28.75 cm<sup>3</sup>

FIRST ANGLE

|                                                                                                                                                                                                                     | )                         | Coventry<br>CV3 4LB                                                                             |       |                   |        |     |   |
|---------------------------------------------------------------------------------------------------------------------------------------------------------------------------------------------------------------------|---------------------------|-------------------------------------------------------------------------------------------------|-------|-------------------|--------|-----|---|
| GENERAL DESCRIPTION                                                                                                                                                                                                 |                           | RESING Tel: +44 (0) 24 7663 9595   Fax: +44 (0) 24 7663 9559 e-mail: engineering@apracing.co.ul |       |                   | co.uk  |     |   |
| THIS IS A TWIN OPPOSED BORE ONE PIECE CAST CALIPER                                                                                                                                                                  | e                         | AP Racing L                                                                                     |       | Web site: http:// | Ð      | als |   |
| DESIGNED TO OPERATE ON A SOLID IRON DISC FROM 10.0"<br>(254.0mm) TO 10.5" (266.7mm). OF THICKNESS 0.38" (9.70mm)                                                                                                    | nssi Nov                  |                                                                                                 | -     | Particulars       | un poz |     | - |
| TECHNICAL DATA                                                                                                                                                                                                      | 1                         | 09/06/08<br>B5164                                                                               | FIRST | SSUE              | #      | DRA |   |
| PISTON DIA- 2 x 1.25" (31.75mm)<br>TOTAL PISTON AREA: 2.45 In <sup>2</sup> (15.83 cm <sup>2</sup> )<br>PISTON MATERIAL- ALUMINIUM ALLOY<br>BODY MATERIAL - ALUMINIUM ALLOY<br>ALL HYDRAULIC THREADS - 3/8" x 24 UNF |                           |                                                                                                 |       |                   |        |     | к |
| DETAILS                                                                                                                                                                                                             |                           |                                                                                                 |       |                   |        |     |   |
| $\begin{array}{llllllllllllllllllllllllllllllllllll$                                                                                                                                                                |                           |                                                                                                 |       |                   |        |     | _ |
| CALIPER PART No.                                                                                                                                                                                                    |                           |                                                                                                 |       |                   |        |     |   |
| CP3178-2E0 - UNHANDED CALIPER                                                                                                                                                                                       |                           |                                                                                                 |       |                   |        |     | J |
| INSTALLATION INFORMATION                                                                                                                                                                                            |                           |                                                                                                 |       |                   |        |     |   |
| DISC AND CALIPER MOUNTING TOLERANCES TO BE SUCH THAT THE DISC IS CENTRAL TO THE CALIPER TO WITHIN $\pm 0.5 \text{mm}$                                                                                               |                           |                                                                                                 |       |                   |        |     |   |
| CALIPER IS HANDED BY SWITCHING POSITIONS OF BLEED<br>SCREW AND INLET PORT.<br>CALIPER TO BE MOUNTED ON ITS SIDE, WITH BLEED SCREW<br>UPPERMOST.                                                                     |                           |                                                                                                 |       |                   |        |     | н |
| REPLACEMENT SEAL KIT                                                                                                                                                                                                |                           |                                                                                                 |       |                   |        |     |   |
| SEAL KIT (HIGH TEMP) CP4518-E                                                                                                                                                                                       |                           |                                                                                                 |       |                   |        |     |   |
|                                                                                                                                                                                                                     |                           |                                                                                                 |       |                   |        |     |   |
|                                                                                                                                                                                                                     |                           |                                                                                                 |       |                   |        |     | G |
|                                                                                                                                                                                                                     |                           |                                                                                                 |       |                   |        |     |   |
|                                                                                                                                                                                                                     |                           |                                                                                                 |       |                   |        |     |   |
|                                                                                                                                                                                                                     |                           |                                                                                                 |       |                   |        |     |   |
|                                                                                                                                                                                                                     |                           |                                                                                                 |       |                   |        |     |   |
|                                                                                                                                                                                                                     |                           |                                                                                                 |       |                   |        |     | F |
|                                                                                                                                                                                                                     |                           |                                                                                                 |       |                   |        |     |   |
|                                                                                                                                                                                                                     |                           |                                                                                                 |       |                   |        |     |   |
|                                                                                                                                                                                                                     |                           |                                                                                                 |       |                   |        |     |   |
|                                                                                                                                                                                                                     |                           |                                                                                                 |       |                   |        |     |   |
|                                                                                                                                                                                                                     |                           |                                                                                                 |       |                   |        |     | E |
|                                                                                                                                                                                                                     |                           |                                                                                                 |       |                   |        |     |   |
|                                                                                                                                                                                                                     |                           |                                                                                                 |       |                   |        |     | - |
|                                                                                                                                                                                                                     |                           |                                                                                                 |       |                   |        |     |   |
|                                                                                                                                                                                                                     |                           |                                                                                                 |       |                   |        |     |   |
|                                                                                                                                                                                                                     |                           |                                                                                                 |       |                   |        |     | D |
|                                                                                                                                                                                                                     |                           |                                                                                                 |       |                   |        |     |   |
|                                                                                                                                                                                                                     |                           |                                                                                                 |       |                   |        |     | - |
|                                                                                                                                                                                                                     |                           |                                                                                                 |       |                   |        |     |   |
|                                                                                                                                                                                                                     |                           |                                                                                                 |       |                   |        |     |   |
|                                                                                                                                                                                                                     |                           |                                                                                                 |       |                   |        |     |   |
|                                                                                                                                                                                                                     |                           |                                                                                                 |       |                   |        |     |   |
|                                                                                                                                                                                                                     | SC                        | ALE 2:1                                                                                         |       | SHEET 1           | OF 1   | -   | _ |
|                                                                                                                                                                                                                     | DRAWN D.ARROWSMITH        |                                                                                                 |       |                   |        |     |   |
|                                                                                                                                                                                                                     | -                         | ROVED                                                                                           |       |                   |        |     | в |
|                                                                                                                                                                                                                     | TITLE<br>2 PISTON CALIPER |                                                                                                 |       |                   |        | -   |   |
|                                                                                                                                                                                                                     |                           |                                                                                                 |       |                   |        |     |   |
|                                                                                                                                                                                                                     | -                         |                                                                                                 | ,     |                   |        |     | _ |
|                                                                                                                                                                                                                     | 1                         |                                                                                                 |       |                   |        |     |   |