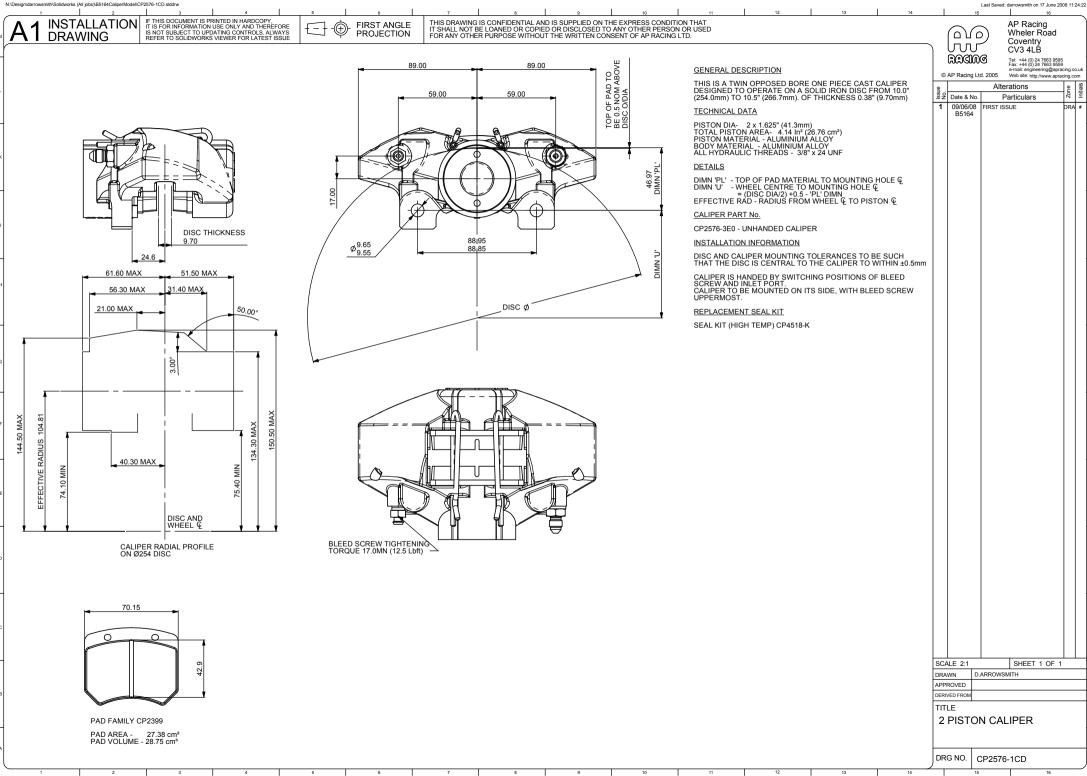

46.97 DIMN 'PL'

.n. NWID

PAD FAMILY CP2399 PAD AREA - 27.38 cm<sup>2</sup> PAD VOLUME - 28.75 cm<sup>3</sup>

FIRST ANGLE

|                                                                                                                                                                                                                     | )                         | Coventry<br>CV3 4LB                                                                             |       |                   |        |     |   |
|---------------------------------------------------------------------------------------------------------------------------------------------------------------------------------------------------------------------|---------------------------|-------------------------------------------------------------------------------------------------|-------|-------------------|--------|-----|---|
| GENERAL DESCRIPTION                                                                                                                                                                                                 |                           | RESING Tel: +44 (0) 24 7663 9595   Fax: +44 (0) 24 7663 9559 e-mail: engineering@apracing.co.ul |       |                   | co.uk  |     |   |
| THIS IS A TWIN OPPOSED BORE ONE PIECE CAST CALIPER                                                                                                                                                                  | e                         | AP Racing L                                                                                     |       | Web site: http:// | Ð      | als |   |
| DESIGNED TO OPERATE ON A SOLID IRON DISC FROM 10.0"<br>(254.0mm) TO 10.5" (266.7mm). OF THICKNESS 0.38" (9.70mm)                                                                                                    | nssi Nov                  |                                                                                                 | -     | Particulars       | un poz |     | - |
| TECHNICAL DATA                                                                                                                                                                                                      | 1                         | 09/06/08<br>B5164                                                                               | FIRST | SSUE              | #      | DRA |   |
| PISTON DIA- 2 x 1.25" (31.75mm)<br>TOTAL PISTON AREA: 2.45 In <sup>2</sup> (15.83 cm <sup>2</sup> )<br>PISTON MATERIAL- ALUMINIUM ALLOY<br>BODY MATERIAL - ALUMINIUM ALLOY<br>ALL HYDRAULIC THREADS - 3/8" x 24 UNF |                           |                                                                                                 |       |                   |        |     | к |
| DETAILS                                                                                                                                                                                                             |                           |                                                                                                 |       |                   |        |     |   |
| $\begin{array}{llllllllllllllllllllllllllllllllllll$                                                                                                                                                                |                           |                                                                                                 |       |                   |        |     | _ |
| CALIPER PART No.                                                                                                                                                                                                    |                           |                                                                                                 |       |                   |        |     |   |
| CP3178-2E0 - UNHANDED CALIPER                                                                                                                                                                                       |                           |                                                                                                 |       |                   |        |     | J |
| INSTALLATION INFORMATION                                                                                                                                                                                            |                           |                                                                                                 |       |                   |        |     |   |
| DISC AND CALIPER MOUNTING TOLERANCES TO BE SUCH THAT THE DISC IS CENTRAL TO THE CALIPER TO WITHIN $\pm 0.5 \text{mm}$                                                                                               |                           |                                                                                                 |       |                   |        |     |   |
| CALIPER IS HANDED BY SWITCHING POSITIONS OF BLEED<br>SCREW AND INLET PORT.<br>CALIPER TO BE MOUNTED ON ITS SIDE, WITH BLEED SCREW<br>UPPERMOST.                                                                     |                           |                                                                                                 |       |                   |        |     | н |
| REPLACEMENT SEAL KIT                                                                                                                                                                                                |                           |                                                                                                 |       |                   |        |     |   |
| SEAL KIT (HIGH TEMP) CP4518-E                                                                                                                                                                                       |                           |                                                                                                 |       |                   |        |     |   |
|                                                                                                                                                                                                                     |                           |                                                                                                 |       |                   |        |     |   |
|                                                                                                                                                                                                                     |                           |                                                                                                 |       |                   |        |     | G |
|                                                                                                                                                                                                                     |                           |                                                                                                 |       |                   |        |     |   |
|                                                                                                                                                                                                                     |                           |                                                                                                 |       |                   |        |     |   |
|                                                                                                                                                                                                                     |                           |                                                                                                 |       |                   |        |     |   |
|                                                                                                                                                                                                                     |                           |                                                                                                 |       |                   |        |     |   |
|                                                                                                                                                                                                                     |                           |                                                                                                 |       |                   |        |     | F |
|                                                                                                                                                                                                                     |                           |                                                                                                 |       |                   |        |     |   |
|                                                                                                                                                                                                                     |                           |                                                                                                 |       |                   |        |     |   |
|                                                                                                                                                                                                                     |                           |                                                                                                 |       |                   |        |     |   |
|                                                                                                                                                                                                                     |                           |                                                                                                 |       |                   |        |     |   |
|                                                                                                                                                                                                                     |                           |                                                                                                 |       |                   |        |     | E |
|                                                                                                                                                                                                                     |                           |                                                                                                 |       |                   |        |     |   |
|                                                                                                                                                                                                                     |                           |                                                                                                 |       |                   |        |     | - |
|                                                                                                                                                                                                                     |                           |                                                                                                 |       |                   |        |     |   |
|                                                                                                                                                                                                                     |                           |                                                                                                 |       |                   |        |     |   |
|                                                                                                                                                                                                                     |                           |                                                                                                 |       |                   |        |     | D |
|                                                                                                                                                                                                                     |                           |                                                                                                 |       |                   |        |     |   |
|                                                                                                                                                                                                                     |                           |                                                                                                 |       |                   |        |     | - |
|                                                                                                                                                                                                                     |                           |                                                                                                 |       |                   |        |     |   |
|                                                                                                                                                                                                                     |                           |                                                                                                 |       |                   |        |     |   |
|                                                                                                                                                                                                                     |                           |                                                                                                 |       |                   |        |     |   |
|                                                                                                                                                                                                                     |                           |                                                                                                 |       |                   |        |     |   |
|                                                                                                                                                                                                                     | SC                        | ALE 2:1                                                                                         |       | SHEET 1           | OF 1   | -   | _ |
|                                                                                                                                                                                                                     | DRAWN D.ARROWSMITH        |                                                                                                 |       |                   |        |     |   |
|                                                                                                                                                                                                                     | -                         | ROVED                                                                                           |       |                   |        |     | в |
|                                                                                                                                                                                                                     | TITLE<br>2 PISTON CALIPER |                                                                                                 |       |                   |        | -   |   |
|                                                                                                                                                                                                                     |                           |                                                                                                 |       |                   |        |     |   |
|                                                                                                                                                                                                                     | -                         |                                                                                                 | ,     |                   |        |     | _ |
|                                                                                                                                                                                                                     | 1                         |                                                                                                 |       |                   |        |     |   |