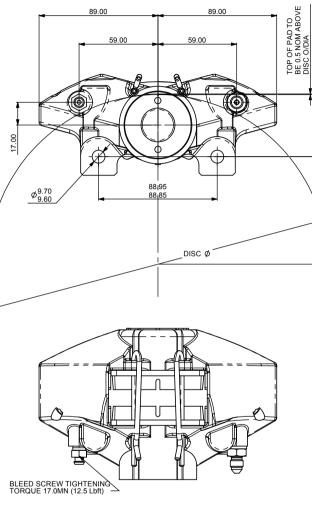

46.97 DIMN 'PL'

.n. NWID

PAD FAMILY CP2399 PAD AREA - 27.38 cm<sup>2</sup> PAD VOLUME - 28.75 cm<sup>3</sup>

FIRST ANGLE

|                                                                                                                                                                                                                     | )                         | Coventry<br>CV3 4LB                                                                             |       |                   |        |     |   |
|---------------------------------------------------------------------------------------------------------------------------------------------------------------------------------------------------------------------|---------------------------|-------------------------------------------------------------------------------------------------|-------|-------------------|--------|-----|---|
| GENERAL DESCRIPTION                                                                                                                                                                                                 |                           | RESING Tel: +44 (0) 24 7663 9595   Fax: +44 (0) 24 7663 9559 e-mail: engineering@apracing.co.ul |       |                   | co.uk  |     |   |
| THIS IS A TWIN OPPOSED BORE ONE PIECE CAST CALIPER                                                                                                                                                                  | e                         | AP Racing L                                                                                     |       | Web site: http:// | Ð      | als |   |
| DESIGNED TO OPERATE ON A SOLID IRON DISC FROM 10.0"<br>(254.0mm) TO 10.5" (266.7mm). OF THICKNESS 0.38" (9.70mm)                                                                                                    | nssi Nov                  |                                                                                                 | -     | Particulars       | un poz |     | - |
| TECHNICAL DATA                                                                                                                                                                                                      | 1                         | 09/06/08<br>B5164                                                                               | FIRST | SSUE              | #      | DRA |   |
| PISTON DIA- 2 x 1.25" (31.75mm)<br>TOTAL PISTON AREA: 2.45 In <sup>2</sup> (15.83 cm <sup>2</sup> )<br>PISTON MATERIAL- ALUMINIUM ALLOY<br>BODY MATERIAL - ALUMINIUM ALLOY<br>ALL HYDRAULIC THREADS - 3/8" x 24 UNF |                           |                                                                                                 |       |                   |        |     | к |
| DETAILS                                                                                                                                                                                                             |                           |                                                                                                 |       |                   |        |     |   |
| $\begin{array}{llllllllllllllllllllllllllllllllllll$                                                                                                                                                                |                           |                                                                                                 |       |                   |        |     | _ |
| CALIPER PART No.                                                                                                                                                                                                    |                           |                                                                                                 |       |                   |        |     |   |
| CP3178-2E0 - UNHANDED CALIPER                                                                                                                                                                                       |                           |                                                                                                 |       |                   |        |     | J |
| INSTALLATION INFORMATION                                                                                                                                                                                            |                           |                                                                                                 |       |                   |        |     |   |
| DISC AND CALIPER MOUNTING TOLERANCES TO BE SUCH THAT THE DISC IS CENTRAL TO THE CALIPER TO WITHIN $\pm 0.5 \text{mm}$                                                                                               |                           |                                                                                                 |       |                   |        |     |   |
| CALIPER IS HANDED BY SWITCHING POSITIONS OF BLEED<br>SCREW AND INLET PORT.<br>CALIPER TO BE MOUNTED ON ITS SIDE, WITH BLEED SCREW<br>UPPERMOST.                                                                     |                           |                                                                                                 |       |                   |        |     | н |
| REPLACEMENT SEAL KIT                                                                                                                                                                                                |                           |                                                                                                 |       |                   |        |     |   |
| SEAL KIT (HIGH TEMP) CP4518-E                                                                                                                                                                                       |                           |                                                                                                 |       |                   |        |     |   |
|                                                                                                                                                                                                                     |                           |                                                                                                 |       |                   |        |     |   |
|                                                                                                                                                                                                                     |                           |                                                                                                 |       |                   |        |     | G |
|                                                                                                                                                                                                                     |                           |                                                                                                 |       |                   |        |     |   |
|                                                                                                                                                                                                                     |                           |                                                                                                 |       |                   |        |     |   |
|                                                                                                                                                                                                                     |                           |                                                                                                 |       |                   |        |     |   |
|                                                                                                                                                                                                                     |                           |                                                                                                 |       |                   |        |     |   |
|                                                                                                                                                                                                                     |                           |                                                                                                 |       |                   |        |     | F |
|                                                                                                                                                                                                                     |                           |                                                                                                 |       |                   |        |     |   |
|                                                                                                                                                                                                                     |                           |                                                                                                 |       |                   |        |     |   |
|                                                                                                                                                                                                                     |                           |                                                                                                 |       |                   |        |     |   |
|                                                                                                                                                                                                                     |                           |                                                                                                 |       |                   |        |     |   |
|                                                                                                                                                                                                                     |                           |                                                                                                 |       |                   |        |     | E |
|                                                                                                                                                                                                                     |                           |                                                                                                 |       |                   |        |     |   |
|                                                                                                                                                                                                                     |                           |                                                                                                 |       |                   |        |     | - |
|                                                                                                                                                                                                                     |                           |                                                                                                 |       |                   |        |     |   |
|                                                                                                                                                                                                                     |                           |                                                                                                 |       |                   |        |     |   |
|                                                                                                                                                                                                                     |                           |                                                                                                 |       |                   |        |     | D |
|                                                                                                                                                                                                                     |                           |                                                                                                 |       |                   |        |     |   |
|                                                                                                                                                                                                                     |                           |                                                                                                 |       |                   |        |     | - |
|                                                                                                                                                                                                                     |                           |                                                                                                 |       |                   |        |     |   |
|                                                                                                                                                                                                                     |                           |                                                                                                 |       |                   |        |     |   |
|                                                                                                                                                                                                                     |                           |                                                                                                 |       |                   |        |     |   |
|                                                                                                                                                                                                                     |                           |                                                                                                 |       |                   |        |     |   |
|                                                                                                                                                                                                                     | SC                        | ALE 2:1                                                                                         |       | SHEET 1           | OF 1   | -   | _ |
|                                                                                                                                                                                                                     | DRAWN D.ARROWSMITH        |                                                                                                 |       |                   |        |     |   |
|                                                                                                                                                                                                                     | -                         | ROVED                                                                                           |       |                   |        |     | в |
|                                                                                                                                                                                                                     | TITLE<br>2 PISTON CALIPER |                                                                                                 |       |                   |        | -   |   |
|                                                                                                                                                                                                                     |                           |                                                                                                 |       |                   |        |     |   |
|                                                                                                                                                                                                                     | -                         |                                                                                                 | ,     |                   |        |     | _ |
|                                                                                                                                                                                                                     | 1                         |                                                                                                 |       |                   |        |     |   |