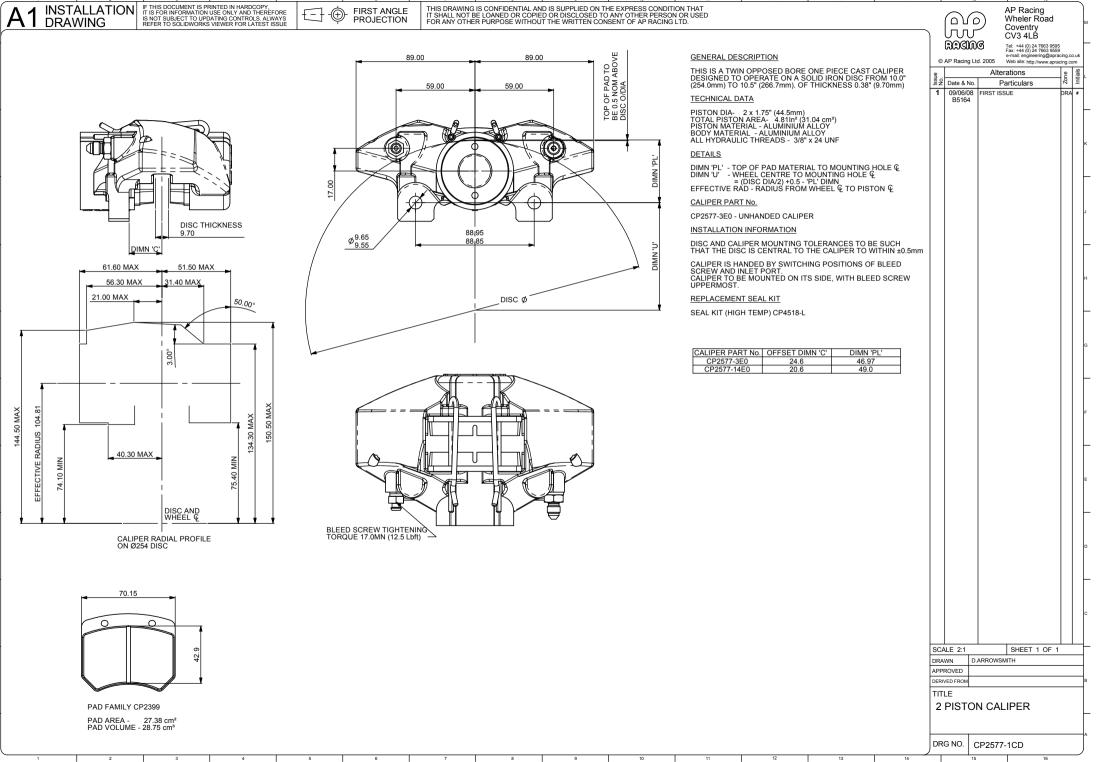

46.97 DIMN 'PL'

.n. NWID

PAD FAMILY CP2399 PAD AREA - 27.38 cm<sup>2</sup> PAD VOLUME - 28.75 cm<sup>3</sup>

FIRST ANGLE

|                                                                                                                                                                                                                     | )                         | Coventry<br>CV3 4LB                                                                             |       |                   |        |     |   |
|---------------------------------------------------------------------------------------------------------------------------------------------------------------------------------------------------------------------|---------------------------|-------------------------------------------------------------------------------------------------|-------|-------------------|--------|-----|---|
| GENERAL DESCRIPTION                                                                                                                                                                                                 |                           | RESING Tel: +44 (0) 24 7663 9595   Fax: +44 (0) 24 7663 9559 e-mail: engineering@apracing.co.ul |       |                   | co.uk  |     |   |
| THIS IS A TWIN OPPOSED BORE ONE PIECE CAST CALIPER                                                                                                                                                                  | e                         | AP Racing L                                                                                     |       | Web site: http:// | Ð      | als |   |
| DESIGNED TO OPERATE ON A SOLID IRON DISC FROM 10.0"<br>(254.0mm) TO 10.5" (266.7mm). OF THICKNESS 0.38" (9.70mm)                                                                                                    | nssi Nov                  |                                                                                                 | -     | Particulars       | un poz |     | - |
| TECHNICAL DATA                                                                                                                                                                                                      | 1                         | 09/06/08<br>B5164                                                                               | FIRST | SSUE              | #      | DRA |   |
| PISTON DIA- 2 x 1.25" (31.75mm)<br>TOTAL PISTON AREA: 2.45 In <sup>2</sup> (15.83 cm <sup>2</sup> )<br>PISTON MATERIAL- ALUMINIUM ALLOY<br>BODY MATERIAL - ALUMINIUM ALLOY<br>ALL HYDRAULIC THREADS - 3/8" x 24 UNF |                           |                                                                                                 |       |                   |        |     | к |
| DETAILS                                                                                                                                                                                                             |                           |                                                                                                 |       |                   |        |     |   |
| $\begin{array}{llllllllllllllllllllllllllllllllllll$                                                                                                                                                                |                           |                                                                                                 |       |                   |        |     | _ |
| CALIPER PART No.                                                                                                                                                                                                    |                           |                                                                                                 |       |                   |        |     |   |
| CP3178-2E0 - UNHANDED CALIPER                                                                                                                                                                                       |                           |                                                                                                 |       |                   |        |     | J |
| INSTALLATION INFORMATION                                                                                                                                                                                            |                           |                                                                                                 |       |                   |        |     |   |
| DISC AND CALIPER MOUNTING TOLERANCES TO BE SUCH THAT THE DISC IS CENTRAL TO THE CALIPER TO WITHIN $\pm 0.5 \text{mm}$                                                                                               |                           |                                                                                                 |       |                   |        |     |   |
| CALIPER IS HANDED BY SWITCHING POSITIONS OF BLEED<br>SCREW AND INLET PORT.<br>CALIPER TO BE MOUNTED ON ITS SIDE, WITH BLEED SCREW<br>UPPERMOST.                                                                     |                           |                                                                                                 |       |                   |        |     | н |
| REPLACEMENT SEAL KIT                                                                                                                                                                                                |                           |                                                                                                 |       |                   |        |     |   |
| SEAL KIT (HIGH TEMP) CP4518-E                                                                                                                                                                                       |                           |                                                                                                 |       |                   |        |     |   |
|                                                                                                                                                                                                                     |                           |                                                                                                 |       |                   |        |     |   |
|                                                                                                                                                                                                                     |                           |                                                                                                 |       |                   |        |     | G |
|                                                                                                                                                                                                                     |                           |                                                                                                 |       |                   |        |     |   |
|                                                                                                                                                                                                                     |                           |                                                                                                 |       |                   |        |     |   |
|                                                                                                                                                                                                                     |                           |                                                                                                 |       |                   |        |     |   |
|                                                                                                                                                                                                                     |                           |                                                                                                 |       |                   |        |     |   |
|                                                                                                                                                                                                                     |                           |                                                                                                 |       |                   |        |     | F |
|                                                                                                                                                                                                                     |                           |                                                                                                 |       |                   |        |     |   |
|                                                                                                                                                                                                                     |                           |                                                                                                 |       |                   |        |     |   |
|                                                                                                                                                                                                                     |                           |                                                                                                 |       |                   |        |     |   |
|                                                                                                                                                                                                                     |                           |                                                                                                 |       |                   |        |     |   |
|                                                                                                                                                                                                                     |                           |                                                                                                 |       |                   |        |     | E |
|                                                                                                                                                                                                                     |                           |                                                                                                 |       |                   |        |     |   |
|                                                                                                                                                                                                                     |                           |                                                                                                 |       |                   |        |     | - |
|                                                                                                                                                                                                                     |                           |                                                                                                 |       |                   |        |     |   |
|                                                                                                                                                                                                                     |                           |                                                                                                 |       |                   |        |     |   |
|                                                                                                                                                                                                                     |                           |                                                                                                 |       |                   |        |     | D |
|                                                                                                                                                                                                                     |                           |                                                                                                 |       |                   |        |     |   |
|                                                                                                                                                                                                                     |                           |                                                                                                 |       |                   |        |     | - |
|                                                                                                                                                                                                                     |                           |                                                                                                 |       |                   |        |     |   |
|                                                                                                                                                                                                                     |                           |                                                                                                 |       |                   |        |     |   |
|                                                                                                                                                                                                                     |                           |                                                                                                 |       |                   |        |     |   |
|                                                                                                                                                                                                                     |                           |                                                                                                 |       |                   |        |     |   |
|                                                                                                                                                                                                                     | SC                        | ALE 2:1                                                                                         |       | SHEET 1           | OF 1   | -   | _ |
|                                                                                                                                                                                                                     | DRAWN D.ARROWSMITH        |                                                                                                 |       |                   |        |     |   |
|                                                                                                                                                                                                                     | -                         | ROVED                                                                                           |       |                   |        |     | в |
|                                                                                                                                                                                                                     | TITLE<br>2 PISTON CALIPER |                                                                                                 |       |                   |        | -   |   |
|                                                                                                                                                                                                                     |                           |                                                                                                 |       |                   |        |     |   |
|                                                                                                                                                                                                                     | -                         |                                                                                                 | ,     |                   |        |     | _ |
|                                                                                                                                                                                                                     | 1                         |                                                                                                 |       |                   |        |     |   |