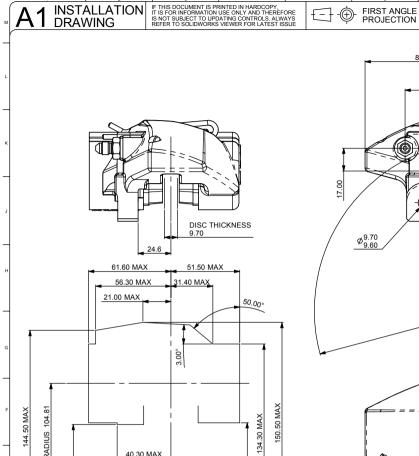

46.97 DIMN 'PL'

.n. NWID

PAD FAMILY CP2399 PAD AREA - 27.38 cm<sup>2</sup> PAD VOLUME - 28.75 cm<sup>3</sup>

FIRST ANGLE

|                                                                                                                                                                                                                     | )                         | Coventry<br>CV3 4LB                                                                             |       |                   |        |     |   |
|---------------------------------------------------------------------------------------------------------------------------------------------------------------------------------------------------------------------|---------------------------|-------------------------------------------------------------------------------------------------|-------|-------------------|--------|-----|---|
| GENERAL DESCRIPTION                                                                                                                                                                                                 |                           | RESING Tel: +44 (0) 24 7663 9595   Fax: +44 (0) 24 7663 9559 e-mail: engineering@apracing.co.ul |       |                   | co.uk  |     |   |
| THIS IS A TWIN OPPOSED BORE ONE PIECE CAST CALIPER                                                                                                                                                                  | e                         | AP Racing L                                                                                     |       | Web site: http:// | Ð      | als |   |
| DESIGNED TO OPERATE ON A SOLID IRON DISC FROM 10.0"<br>(254.0mm) TO 10.5" (266.7mm). OF THICKNESS 0.38" (9.70mm)                                                                                                    | nssi Nov                  |                                                                                                 | -     | Particulars       | un poz |     | - |
| TECHNICAL DATA                                                                                                                                                                                                      | 1                         | 09/06/08<br>B5164                                                                               | FIRST | SSUE              | #      | DRA |   |
| PISTON DIA- 2 x 1.25" (31.75mm)<br>TOTAL PISTON AREA: 2.45 In <sup>2</sup> (15.83 cm <sup>2</sup> )<br>PISTON MATERIAL- ALUMINIUM ALLOY<br>BODY MATERIAL - ALUMINIUM ALLOY<br>ALL HYDRAULIC THREADS - 3/8" x 24 UNF |                           |                                                                                                 |       |                   |        |     | к |
| DETAILS                                                                                                                                                                                                             |                           |                                                                                                 |       |                   |        |     |   |
| $\begin{array}{llllllllllllllllllllllllllllllllllll$                                                                                                                                                                |                           |                                                                                                 |       |                   |        |     | _ |
| CALIPER PART No.                                                                                                                                                                                                    |                           |                                                                                                 |       |                   |        |     |   |
| CP3178-2E0 - UNHANDED CALIPER                                                                                                                                                                                       |                           |                                                                                                 |       |                   |        |     | J |
| INSTALLATION INFORMATION                                                                                                                                                                                            |                           |                                                                                                 |       |                   |        |     |   |
| DISC AND CALIPER MOUNTING TOLERANCES TO BE SUCH THAT THE DISC IS CENTRAL TO THE CALIPER TO WITHIN $\pm 0.5 \text{mm}$                                                                                               |                           |                                                                                                 |       |                   |        |     |   |
| CALIPER IS HANDED BY SWITCHING POSITIONS OF BLEED<br>SCREW AND INLET PORT.<br>CALIPER TO BE MOUNTED ON ITS SIDE, WITH BLEED SCREW<br>UPPERMOST.                                                                     |                           |                                                                                                 |       |                   |        |     | н |
| REPLACEMENT SEAL KIT                                                                                                                                                                                                |                           |                                                                                                 |       |                   |        |     |   |
| SEAL KIT (HIGH TEMP) CP4518-E                                                                                                                                                                                       |                           |                                                                                                 |       |                   |        |     |   |
|                                                                                                                                                                                                                     |                           |                                                                                                 |       |                   |        |     |   |
|                                                                                                                                                                                                                     |                           |                                                                                                 |       |                   |        |     | G |
|                                                                                                                                                                                                                     |                           |                                                                                                 |       |                   |        |     |   |
|                                                                                                                                                                                                                     |                           |                                                                                                 |       |                   |        |     |   |
|                                                                                                                                                                                                                     |                           |                                                                                                 |       |                   |        |     |   |
|                                                                                                                                                                                                                     |                           |                                                                                                 |       |                   |        |     |   |
|                                                                                                                                                                                                                     |                           |                                                                                                 |       |                   |        |     | F |
|                                                                                                                                                                                                                     |                           |                                                                                                 |       |                   |        |     |   |
|                                                                                                                                                                                                                     |                           |                                                                                                 |       |                   |        |     |   |
|                                                                                                                                                                                                                     |                           |                                                                                                 |       |                   |        |     |   |
|                                                                                                                                                                                                                     |                           |                                                                                                 |       |                   |        |     |   |
|                                                                                                                                                                                                                     |                           |                                                                                                 |       |                   |        |     | E |
|                                                                                                                                                                                                                     |                           |                                                                                                 |       |                   |        |     |   |
|                                                                                                                                                                                                                     |                           |                                                                                                 |       |                   |        |     | - |
|                                                                                                                                                                                                                     |                           |                                                                                                 |       |                   |        |     |   |
|                                                                                                                                                                                                                     |                           |                                                                                                 |       |                   |        |     |   |
|                                                                                                                                                                                                                     |                           |                                                                                                 |       |                   |        |     | D |
|                                                                                                                                                                                                                     |                           |                                                                                                 |       |                   |        |     |   |
|                                                                                                                                                                                                                     |                           |                                                                                                 |       |                   |        |     | - |
|                                                                                                                                                                                                                     |                           |                                                                                                 |       |                   |        |     |   |
|                                                                                                                                                                                                                     |                           |                                                                                                 |       |                   |        |     |   |
|                                                                                                                                                                                                                     |                           |                                                                                                 |       |                   |        |     |   |
|                                                                                                                                                                                                                     |                           |                                                                                                 |       |                   |        |     |   |
|                                                                                                                                                                                                                     | SC                        | ALE 2:1                                                                                         |       | SHEET 1           | OF 1   | -   | _ |
|                                                                                                                                                                                                                     | DRAWN D.ARROWSMITH        |                                                                                                 |       |                   |        |     |   |
|                                                                                                                                                                                                                     | -                         | ROVED                                                                                           |       |                   |        |     | в |
|                                                                                                                                                                                                                     | TITLE<br>2 PISTON CALIPER |                                                                                                 |       |                   |        | -   |   |
|                                                                                                                                                                                                                     |                           |                                                                                                 |       |                   |        |     |   |
|                                                                                                                                                                                                                     | -                         |                                                                                                 | ,     |                   |        |     | _ |
|                                                                                                                                                                                                                     | 1                         |                                                                                                 |       |                   |        |     |   |