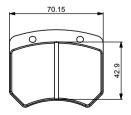

46.97 DIMN 'PL'

.n. NWID

PAD FAMILY CP2399 PAD AREA - 27.38 cm<sup>2</sup> PAD VOLUME - 28.75 cm<sup>3</sup>

FIRST ANGLE

|                                                                                                                                                                                                                     | )                         | Coventry<br>CV3 4LB                                                                             |       |                   |        |     |   |
|---------------------------------------------------------------------------------------------------------------------------------------------------------------------------------------------------------------------|---------------------------|-------------------------------------------------------------------------------------------------|-------|-------------------|--------|-----|---|
| GENERAL DESCRIPTION                                                                                                                                                                                                 |                           | RESING Tel: +44 (0) 24 7663 9595   Fax: +44 (0) 24 7663 9559 e-mail: engineering@apracing.co.ul |       |                   | co.uk  |     |   |
| THIS IS A TWIN OPPOSED BORE ONE PIECE CAST CALIPER                                                                                                                                                                  | e                         | AP Racing L                                                                                     |       | Web site: http:// | Ð      | als |   |
| DESIGNED TO OPERATE ON A SOLID IRON DISC FROM 10.0"<br>(254.0mm) TO 10.5" (266.7mm). OF THICKNESS 0.38" (9.70mm)                                                                                                    | nssi Nov                  |                                                                                                 | -     | Particulars       | un poz |     | - |
| TECHNICAL DATA                                                                                                                                                                                                      | 1                         | 09/06/08<br>B5164                                                                               | FIRST | SSUE              | #      | DRA |   |
| PISTON DIA- 2 x 1.25" (31.75mm)<br>TOTAL PISTON AREA: 2.45 In <sup>2</sup> (15.83 cm <sup>2</sup> )<br>PISTON MATERIAL- ALUMINIUM ALLOY<br>BODY MATERIAL - ALUMINIUM ALLOY<br>ALL HYDRAULIC THREADS - 3/8" x 24 UNF |                           |                                                                                                 |       |                   |        |     | к |
| DETAILS                                                                                                                                                                                                             |                           |                                                                                                 |       |                   |        |     |   |
| $\begin{array}{llllllllllllllllllllllllllllllllllll$                                                                                                                                                                |                           |                                                                                                 |       |                   |        |     | _ |
| CALIPER PART No.                                                                                                                                                                                                    |                           |                                                                                                 |       |                   |        |     |   |
| CP3178-2E0 - UNHANDED CALIPER                                                                                                                                                                                       |                           |                                                                                                 |       |                   |        |     | J |
| INSTALLATION INFORMATION                                                                                                                                                                                            |                           |                                                                                                 |       |                   |        |     |   |
| DISC AND CALIPER MOUNTING TOLERANCES TO BE SUCH THAT THE DISC IS CENTRAL TO THE CALIPER TO WITHIN $\pm 0.5 \text{mm}$                                                                                               |                           |                                                                                                 |       |                   |        |     |   |
| CALIPER IS HANDED BY SWITCHING POSITIONS OF BLEED<br>SCREW AND INLET PORT.<br>CALIPER TO BE MOUNTED ON ITS SIDE, WITH BLEED SCREW<br>UPPERMOST.                                                                     |                           |                                                                                                 |       |                   |        |     | н |
| REPLACEMENT SEAL KIT                                                                                                                                                                                                |                           |                                                                                                 |       |                   |        |     |   |
| SEAL KIT (HIGH TEMP) CP4518-E                                                                                                                                                                                       |                           |                                                                                                 |       |                   |        |     |   |
|                                                                                                                                                                                                                     |                           |                                                                                                 |       |                   |        |     |   |
|                                                                                                                                                                                                                     |                           |                                                                                                 |       |                   |        |     | G |
|                                                                                                                                                                                                                     |                           |                                                                                                 |       |                   |        |     |   |
|                                                                                                                                                                                                                     |                           |                                                                                                 |       |                   |        |     |   |
|                                                                                                                                                                                                                     |                           |                                                                                                 |       |                   |        |     |   |
|                                                                                                                                                                                                                     |                           |                                                                                                 |       |                   |        |     |   |
|                                                                                                                                                                                                                     |                           |                                                                                                 |       |                   |        |     | F |
|                                                                                                                                                                                                                     |                           |                                                                                                 |       |                   |        |     |   |
|                                                                                                                                                                                                                     |                           |                                                                                                 |       |                   |        |     |   |
|                                                                                                                                                                                                                     |                           |                                                                                                 |       |                   |        |     |   |
|                                                                                                                                                                                                                     |                           |                                                                                                 |       |                   |        |     |   |
|                                                                                                                                                                                                                     |                           |                                                                                                 |       |                   |        |     | E |
|                                                                                                                                                                                                                     |                           |                                                                                                 |       |                   |        |     |   |
|                                                                                                                                                                                                                     |                           |                                                                                                 |       |                   |        |     | - |
|                                                                                                                                                                                                                     |                           |                                                                                                 |       |                   |        |     |   |
|                                                                                                                                                                                                                     |                           |                                                                                                 |       |                   |        |     |   |
|                                                                                                                                                                                                                     |                           |                                                                                                 |       |                   |        |     | D |
|                                                                                                                                                                                                                     |                           |                                                                                                 |       |                   |        |     |   |
|                                                                                                                                                                                                                     |                           |                                                                                                 |       |                   |        |     | - |
|                                                                                                                                                                                                                     |                           |                                                                                                 |       |                   |        |     |   |
|                                                                                                                                                                                                                     |                           |                                                                                                 |       |                   |        |     |   |
|                                                                                                                                                                                                                     |                           |                                                                                                 |       |                   |        |     |   |
|                                                                                                                                                                                                                     |                           |                                                                                                 |       |                   |        |     |   |
|                                                                                                                                                                                                                     | SC                        | ALE 2:1                                                                                         |       | SHEET 1           | OF 1   | -   | _ |
|                                                                                                                                                                                                                     | DRAWN D.ARROWSMITH        |                                                                                                 |       |                   |        |     |   |
|                                                                                                                                                                                                                     | -                         | ROVED                                                                                           |       |                   |        |     | в |
|                                                                                                                                                                                                                     | TITLE<br>2 PISTON CALIPER |                                                                                                 |       |                   |        | -   |   |
|                                                                                                                                                                                                                     |                           |                                                                                                 |       |                   |        |     |   |
|                                                                                                                                                                                                                     | -                         |                                                                                                 | ,     |                   |        |     | _ |
|                                                                                                                                                                                                                     | 1                         |                                                                                                 |       |                   |        |     |   |