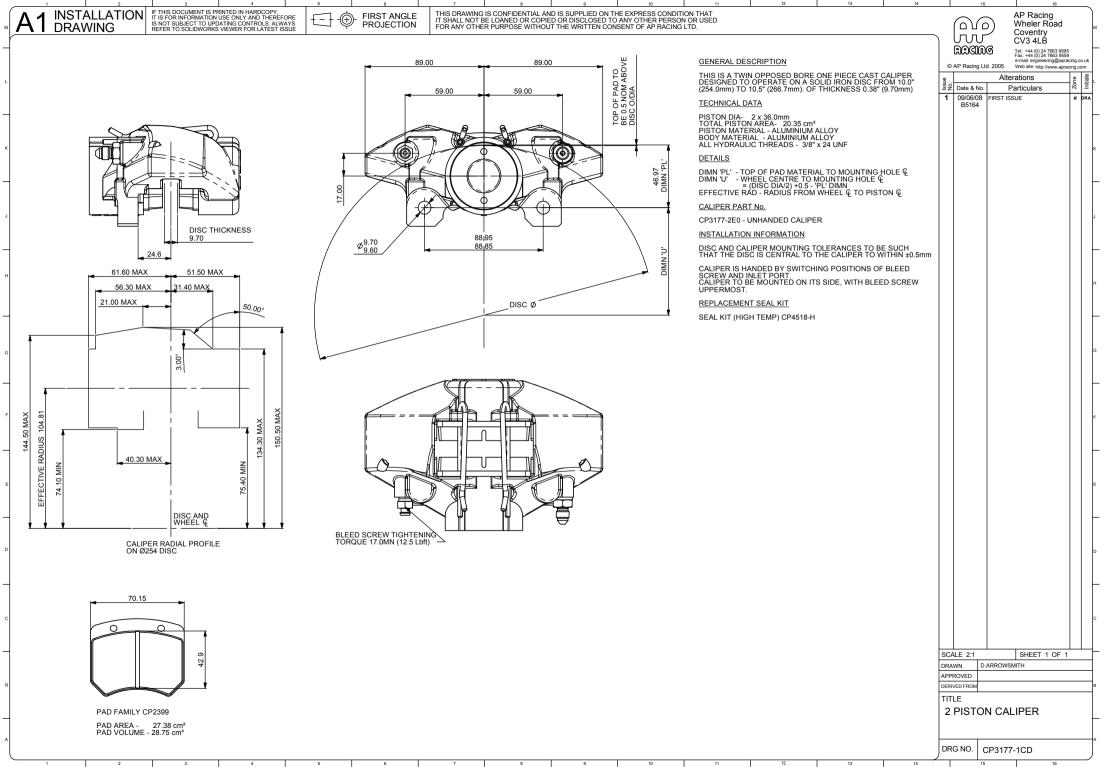

46.97 DIMN 'PL'

.n. NWID

PAD FAMILY CP2399 PAD AREA - 27.38 cm<sup>2</sup> PAD VOLUME - 28.75 cm<sup>3</sup>

FIRST ANGLE

|                                                                                                                                                                                                                     | )                         | Coventry<br>CV3 4LB                                                                             |       |                   |        |     |   |
|---------------------------------------------------------------------------------------------------------------------------------------------------------------------------------------------------------------------|---------------------------|-------------------------------------------------------------------------------------------------|-------|-------------------|--------|-----|---|
| GENERAL DESCRIPTION                                                                                                                                                                                                 |                           | RESING Tel: +44 (0) 24 7663 9595   Fax: +44 (0) 24 7663 9559 e-mail: engineering@apracing.co.ul |       |                   | co.uk  |     |   |
| THIS IS A TWIN OPPOSED BORE ONE PIECE CAST CALIPER                                                                                                                                                                  | e                         | AP Racing L                                                                                     |       | Web site: http:// | Ð      | als |   |
| DESIGNED TO OPERATE ON A SOLID IRON DISC FROM 10.0"<br>(254.0mm) TO 10.5" (266.7mm). OF THICKNESS 0.38" (9.70mm)                                                                                                    | nssi Nov                  |                                                                                                 | -     | Particulars       | un poz |     | - |
| TECHNICAL DATA                                                                                                                                                                                                      | 1                         | 09/06/08<br>B5164                                                                               | FIRST | SSUE              | #      | DRA |   |
| PISTON DIA- 2 x 1.25" (31.75mm)<br>TOTAL PISTON AREA: 2.45 In <sup>2</sup> (15.83 cm <sup>2</sup> )<br>PISTON MATERIAL- ALUMINIUM ALLOY<br>BODY MATERIAL - ALUMINIUM ALLOY<br>ALL HYDRAULIC THREADS - 3/8" x 24 UNF |                           |                                                                                                 |       |                   |        |     | к |
| DETAILS                                                                                                                                                                                                             |                           |                                                                                                 |       |                   |        |     |   |
| $\begin{array}{llllllllllllllllllllllllllllllllllll$                                                                                                                                                                |                           |                                                                                                 |       |                   |        |     | _ |
| CALIPER PART No.                                                                                                                                                                                                    |                           |                                                                                                 |       |                   |        |     |   |
| CP3178-2E0 - UNHANDED CALIPER                                                                                                                                                                                       |                           |                                                                                                 |       |                   |        |     | J |
| INSTALLATION INFORMATION                                                                                                                                                                                            |                           |                                                                                                 |       |                   |        |     |   |
| DISC AND CALIPER MOUNTING TOLERANCES TO BE SUCH THAT THE DISC IS CENTRAL TO THE CALIPER TO WITHIN $\pm 0.5 \text{mm}$                                                                                               |                           |                                                                                                 |       |                   |        |     |   |
| CALIPER IS HANDED BY SWITCHING POSITIONS OF BLEED<br>SCREW AND INLET PORT.<br>CALIPER TO BE MOUNTED ON ITS SIDE, WITH BLEED SCREW<br>UPPERMOST.                                                                     |                           |                                                                                                 |       |                   |        |     | н |
| REPLACEMENT SEAL KIT                                                                                                                                                                                                |                           |                                                                                                 |       |                   |        |     |   |
| SEAL KIT (HIGH TEMP) CP4518-E                                                                                                                                                                                       |                           |                                                                                                 |       |                   |        |     |   |
|                                                                                                                                                                                                                     |                           |                                                                                                 |       |                   |        |     |   |
|                                                                                                                                                                                                                     |                           |                                                                                                 |       |                   |        |     | G |
|                                                                                                                                                                                                                     |                           |                                                                                                 |       |                   |        |     |   |
|                                                                                                                                                                                                                     |                           |                                                                                                 |       |                   |        |     |   |
|                                                                                                                                                                                                                     |                           |                                                                                                 |       |                   |        |     |   |
|                                                                                                                                                                                                                     |                           |                                                                                                 |       |                   |        |     |   |
|                                                                                                                                                                                                                     |                           |                                                                                                 |       |                   |        |     | F |
|                                                                                                                                                                                                                     |                           |                                                                                                 |       |                   |        |     |   |
|                                                                                                                                                                                                                     |                           |                                                                                                 |       |                   |        |     |   |
|                                                                                                                                                                                                                     |                           |                                                                                                 |       |                   |        |     |   |
|                                                                                                                                                                                                                     |                           |                                                                                                 |       |                   |        |     |   |
|                                                                                                                                                                                                                     |                           |                                                                                                 |       |                   |        |     | E |
|                                                                                                                                                                                                                     |                           |                                                                                                 |       |                   |        |     |   |
|                                                                                                                                                                                                                     |                           |                                                                                                 |       |                   |        |     | - |
|                                                                                                                                                                                                                     |                           |                                                                                                 |       |                   |        |     |   |
|                                                                                                                                                                                                                     |                           |                                                                                                 |       |                   |        |     |   |
|                                                                                                                                                                                                                     |                           |                                                                                                 |       |                   |        |     | D |
|                                                                                                                                                                                                                     |                           |                                                                                                 |       |                   |        |     |   |
|                                                                                                                                                                                                                     |                           |                                                                                                 |       |                   |        |     | - |
|                                                                                                                                                                                                                     |                           |                                                                                                 |       |                   |        |     |   |
|                                                                                                                                                                                                                     |                           |                                                                                                 |       |                   |        |     |   |
|                                                                                                                                                                                                                     |                           |                                                                                                 |       |                   |        |     |   |
|                                                                                                                                                                                                                     |                           |                                                                                                 |       |                   |        |     |   |
|                                                                                                                                                                                                                     | SC                        | ALE 2:1                                                                                         |       | SHEET 1           | OF 1   | -   | _ |
|                                                                                                                                                                                                                     | DRAWN D.ARROWSMITH        |                                                                                                 |       |                   |        |     |   |
|                                                                                                                                                                                                                     | -                         | ROVED                                                                                           |       |                   |        |     | в |
|                                                                                                                                                                                                                     | TITLE<br>2 PISTON CALIPER |                                                                                                 |       |                   |        | -   |   |
|                                                                                                                                                                                                                     |                           |                                                                                                 |       |                   |        |     |   |
|                                                                                                                                                                                                                     | -                         |                                                                                                 | ,     |                   |        |     | _ |
|                                                                                                                                                                                                                     | 1                         |                                                                                                 |       |                   |        |     |   |