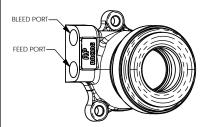

#### NOTES:

ENSURE THAT THE UNIT IS INSTALLED IN THE ORIENTATIONS SHOWN, WITH THE BLEED PORT UPPERMOST. ALL FITTINGS INTENDED TO SEAT AT THE BOTTOM OF THE HYDRAULIC

BODY MATERIAL: PISTON MATERIAL: ALUMINIUM ALLOY (DIE CAST) ALUMINIUM ALLOY

# MOUNTING ORIENTATION

#### HORIZONTAL