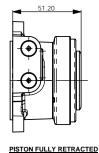

#### **PISTON AT FULL STROKE** PISTON FULLY RETRACTED

**REDUCED LENGTH CONFIGURATION (12mm STROKE)** 

THIS SLAVE CYLINDER FEATURES: A SHORTENED STROKE SO AS TO REDUCE THE OVERALL LENGTH. THE BEARING HOUSED ON THE PISTON VIA THE INNER RACE WITH THE OUTER RACE ROTATING

FULL STROKE

18,0 (0.709")

18,0 (0.709")

18,0 (0.709")

12.0 (0.472")

12,0 (0.472")

12,0 (0.472")

FOR FURTHUR INFORMATION PLEASE CONTACT AP RACING