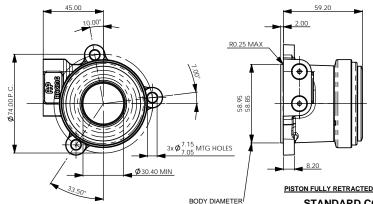

# STANDARD CONFIGURATION (18mm STROKE)

THIS SLAVE CYLINDER FEATURES: THE BEARING IS HOUSED IN THE PISTON VIA THE OUTER RACE THE INNER RACE ROTATES, SUITABLE FOR HIGH SPEED APPLICATIONS.

#### DESCRIPTION

THE CP3959 SERIES CONCENTRIC SLAVE CYLINDER IS A LIGHTWEIGHT, HYDRAULICALLY SELF-CONTAINED UNIT WITH HIGH TEMPERATURE SEALS. ALL SEALING SURFACES ARE PROTECTED BY A HARD WEARING / LOW FRICTION COATING WHICH HELPS PROLONG SEAL LIFE.

#### NOTES:

ENSURE THAT THE UNIT IS INSTALLED IN THE ORIENTATIONS SHOWN, WITH THE BLEED PORT UPPERMOST. ALL FITTINGS INTENDED TO SEAT AT THE BOTTOM OF THE HYDRAULIC

BODY MATERIAL: PISTON MATERIAL: ALUMINIUM ALLOY (DIE CAST) ALUMINIUM ALLOY

EFFECTIVE AREA: MAXIMUM STROKE MAXIMUM PRESSURE 920 mm² (1.426 sq.") REFER TO TABLE 8.6 N/mm2 (1250 psi)

HYDRAULIC PORTS HYDRAULIC FLUID

M12x1.0x11.5 MIN. FULL THREAD APR550 OR 600 BRAKE FLUID

REPLACEMENT SEAL KIT - CP3759-3

HYDRAULIC FITTING KIT (ALUMINIUM ADAPTOR 7/16"  $^{\rm +}4')$  - CP3859-15 HYDRAULIC FITTING KIT (STEEL ADAPTOR 3/8" - 3') - CP3859-16 FITTINGS TO BE TIGHTENED TO 28 Nm (21 ft.lb)

THIS UNIT IS INTERCHANGEABLE WITH THE SAAB 900 SLAVE CYLINDER. PART No. 4776308 (8729840).