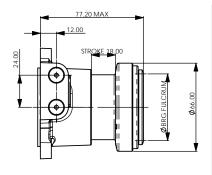

#### **PISTON AT FULL STROKE** PISTON FULLY RETRACTED

**REDUCED LENGTH CONFIGURATION (12mm STROKE)** 

THIS SLAVE CYLINDER FEATURES: A SHORTENED STROKE SO AS TO REDUCE THE OVERALL LENGTH. THE BEARING HOUSED ON THE PISTON VIA THE INNER RACE WITH THE OUTER RACE ROTATING

ALL OTHER MOUNTING DIMENSIONS REMAIN THE SAME.

FULL STROKE

18,0 (0.709")

18,0 (0.709")

18,0 (0.709")

12.0 (0.472")

12,0 (0.472")

12,0 (0.472")

FOR FURTHUR INFORMATION PLEASE CONTACT AP RACING