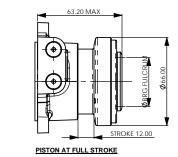

## PISTON AT MAXIMUM STROKE

FULL STROKE

18,0 (0.709")

18,0 (0.709")

18,0 (0.709")

12.0 (0.472")

12,0 (0.472")

12,0 (0.472")

FOR FURTHUR INFORMATION PLEASE CONTACT AP RACING

BRG. FULCRUM

50,0 (1.969")

54.0 (2.126")

38,0 (1.496")

38.0 (1.496")

50,0 (1.969")

54,0 (1.125")

SLAVE CYLINDER ASSEMBLY