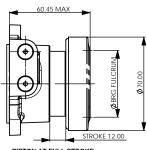

## PISTON AT MAXIMUM STROKE

#### **PISTON AT FULL STROKE** PISTON FULLY RETRACTED

**REDUCED LENGTH CONFIGURATION (12mm STROKE)** 

THIS SLAVE CYLINDER FEATURES: A SHORTENED STROKE SO AS TO REDUCE THE OVERALL LENGTH. THE BEARING HOUSED ON THE PISTON VIA THE INNER RACE WITH THE OUTER RACE ROTATING

FULL STROKE

18,0 (0.709")

18,0 (0.709")

18,0 (0.709")

12.0 (0.472")

12,0 (0.472")

12,0 (0.472")

FOR FURTHUR INFORMATION PLEASE CONTACT AP RACING