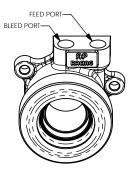

#### NOTES:

ENSURE THAT THE UNIT IS INSTALLED IN THE ORIENTATIONS SHOWN, WITH THE BLEED PORT UPPERMOST. ALL FITTINGS INTENDED TO SEAT AT THE BOTTOM OF THE HYDRAULIC

BODY MATERIAL: PISTON MATERIAL: ALUMINIUM ALLOY (DIE CAST) ALUMINIUM ALLOY

# MOUNTING ORIENTATION

## VERTICAL

NOTE; WHEN LARGE DIAMETER SPLINES ARE USED PLEASE CHECK CLEARANCE OF THE SPLINE IN THE SLAVE CYLINDER BODY.

LARGER SPLINES ALSO HAVE AN INCREASED DRIVEN PLATE HUB BOSS.
PLEASE CHECK THE CLEARANCE OF THE DRIVEN PLATE AT MAXIMUM SLAVE TRAVEL. SEE THE CLUTCH ASSEMBLY INSTALLATION DRAWING FOR DETIALS.