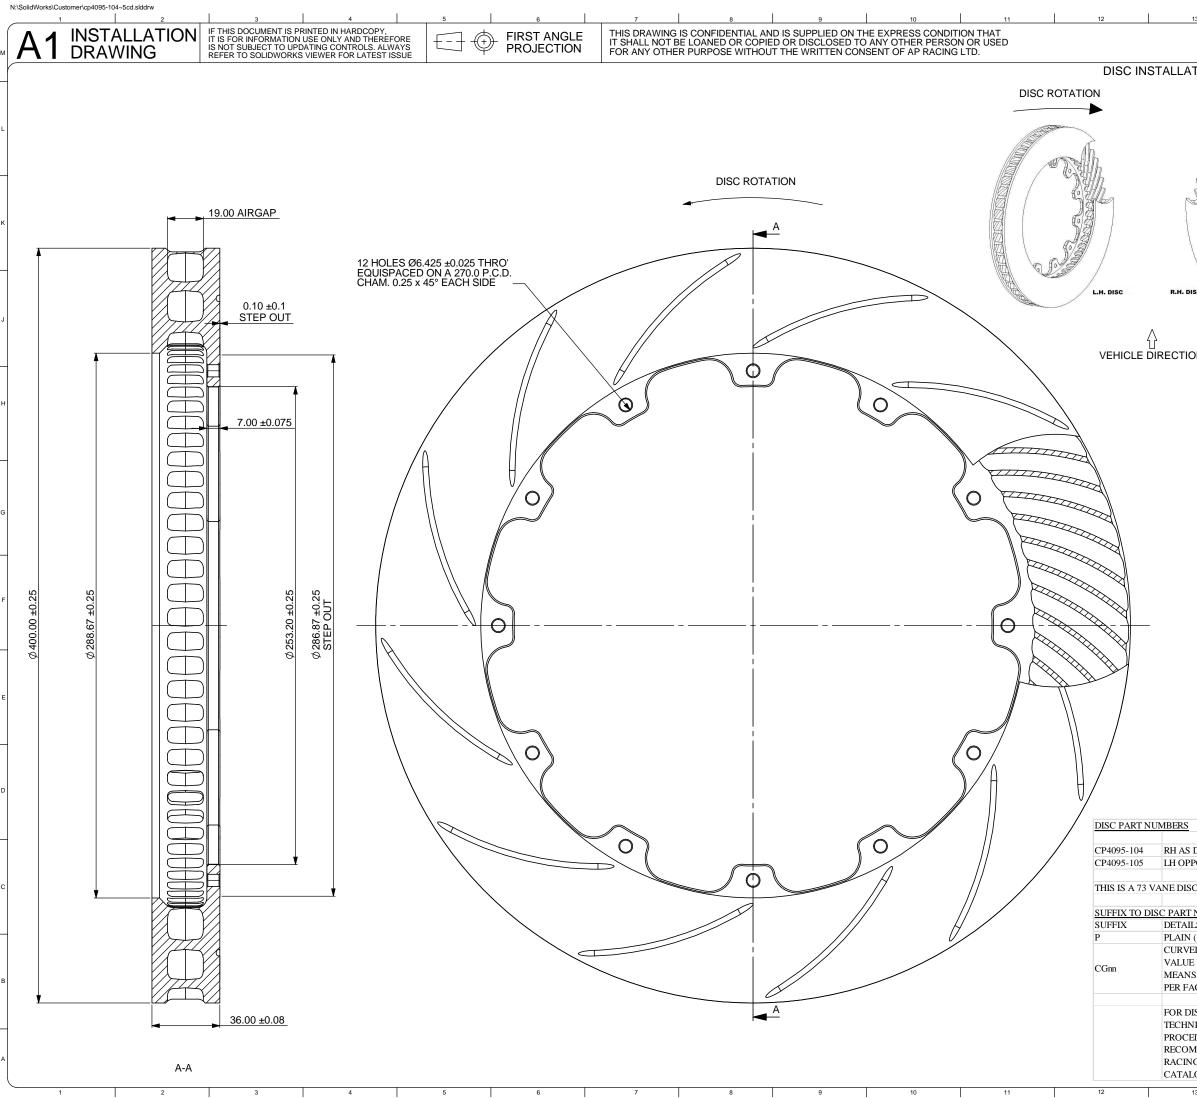

| 13 14                                  | 1            |           | Las<br>15   | t Saved: sthoma:           | s on 01 May 20<br>16                            | 08 14     | :36:0    | 0        |
|----------------------------------------|--------------|-----------|-------------|----------------------------|-------------------------------------------------|-----------|----------|----------|
| 10   17                                |              | ഫ         |             | AP Ra<br>Whele<br>Coven    | cing<br>r Road                                  |           | _        | м        |
| TION                                   |              | lπ        | $\int$      | CV3 4                      | LB                                              |           |          |          |
| DISC ROTATION                          |              | RACI      | NG          | Tel: +44 (0<br>Fax: +44 (0 | ) 24 7663 959<br>) 24 7663 955<br>ineering@apra | 5         |          | F        |
|                                        | ©            | AP Racino | g Ltd. 2005 | e-mail: eng<br>Web site: h | ineering@apra<br>ttp://www.apra                 | cing.c    | o.uk     |          |
|                                        |              |           | -           | Iterations                 |                                                 | <u> </u>  |          | 1        |
|                                        | lssue<br>No. | Date & N  |             | Particular                 | S                                               | Zone      | Initials | Ľ        |
|                                        | 1            | 23/04/0   |             | ISSUE                      |                                                 | $\square$ | SAT      | 1        |
| AHERD E                                |              | B4865     | 5           |                            |                                                 |           |          |          |
| ABA BI                                 |              |           |             |                            |                                                 |           |          | F        |
|                                        |              |           |             |                            |                                                 |           |          |          |
| BEINBI                                 |              |           |             |                            |                                                 |           |          |          |
| Roa                                    |              |           |             |                            |                                                 |           |          | к        |
|                                        |              |           |             |                            |                                                 |           |          |          |
|                                        |              |           |             |                            |                                                 |           |          |          |
| Let at a                               |              |           |             |                            |                                                 |           |          | ┝        |
| sc                                     |              |           |             |                            |                                                 |           |          |          |
|                                        |              |           |             |                            |                                                 |           |          |          |
|                                        |              |           |             |                            |                                                 |           |          | J        |
|                                        |              |           |             |                            |                                                 |           |          |          |
|                                        |              |           |             |                            |                                                 |           |          |          |
| N                                      |              |           |             |                            |                                                 |           |          |          |
|                                        |              |           |             |                            |                                                 |           |          |          |
|                                        |              |           |             |                            |                                                 |           |          |          |
|                                        |              |           |             |                            |                                                 |           |          | Н        |
|                                        |              |           |             |                            |                                                 |           |          | ľ        |
|                                        |              |           |             |                            |                                                 |           |          |          |
|                                        |              |           |             |                            |                                                 |           |          |          |
|                                        |              |           |             |                            |                                                 |           |          |          |
|                                        |              |           |             |                            |                                                 |           |          |          |
|                                        |              |           |             |                            |                                                 |           |          | G        |
|                                        |              |           |             |                            |                                                 |           |          | ľ        |
|                                        |              |           |             |                            |                                                 |           |          |          |
|                                        |              |           |             |                            |                                                 |           |          |          |
|                                        |              |           |             |                            |                                                 |           |          |          |
|                                        |              |           |             |                            |                                                 |           |          |          |
|                                        |              |           |             |                            |                                                 |           |          |          |
|                                        |              |           |             |                            |                                                 |           |          | F        |
|                                        |              |           |             |                            |                                                 |           |          |          |
|                                        |              |           |             |                            |                                                 |           |          |          |
|                                        |              |           |             |                            |                                                 |           |          | F        |
|                                        |              |           |             |                            |                                                 |           |          |          |
|                                        |              |           |             |                            |                                                 |           |          |          |
|                                        |              |           |             |                            |                                                 |           |          | E        |
|                                        |              |           |             |                            |                                                 |           |          |          |
|                                        |              |           |             |                            |                                                 |           |          |          |
|                                        |              |           |             |                            |                                                 |           |          | $\vdash$ |
|                                        |              |           |             |                            |                                                 |           |          |          |
|                                        |              |           |             |                            |                                                 |           |          |          |
|                                        |              |           |             |                            |                                                 |           |          | D        |
|                                        |              |           |             |                            |                                                 |           |          |          |
|                                        |              |           |             |                            |                                                 |           |          |          |
|                                        |              |           |             |                            |                                                 |           |          | $\vdash$ |
| DRAWN                                  |              |           |             |                            |                                                 |           |          |          |
| POSITE                                 |              |           |             |                            |                                                 |           |          |          |
| C OF MASS 9.33Kg                       |              |           |             |                            |                                                 |           |          | c        |
|                                        |              |           |             |                            |                                                 |           |          | Ľ        |
| NUMBERS                                |              |           |             |                            |                                                 |           |          |          |
| LS                                     | -            |           |             |                            | <b>F</b> / CF                                   |           |          | L        |
| ( NO GROOVES )<br>ED GROOVES AS SHOWN, |              | LE 1:1    | 0.          |                            | T 1 OF 1                                        |           |          |          |
| E 'nn' PER FACE e.g. CG12              | DRA          |           | Steve Th    | omas                       |                                                 |           |          |          |
| S 12 CURVED GROOVES                    |              |           |             |                            |                                                 |           |          |          |
| ACE                                    |              | VED FROM  |             |                            |                                                 |           |          | в        |
|                                        | TIT          |           |             |                            |                                                 |           |          |          |
| ISC MOUNTING<br>NIQUES, BEDDING        | 6            | 0400 x    | x 36.0      | 0                          |                                                 |           |          |          |
| EDURE AND DISC COOLING                 | 7            | 3 \/ΔI    |             | SC M/C                     |                                                 |           |          |          |
| MMENDATIONS SEE AP                     | [ '          |           |             |                            |                                                 |           |          |          |
| G BRAKE DISC                           |              |           | 0040        | 05 40 4/4                  |                                                 |           |          | A        |
| OGUE                                   |              | G NO.     |             | 95-104/1                   | USCD                                            |           |          | )        |
| 13 14                                  |              |           | 15          |                            | 16                                              | _         | _        |          |