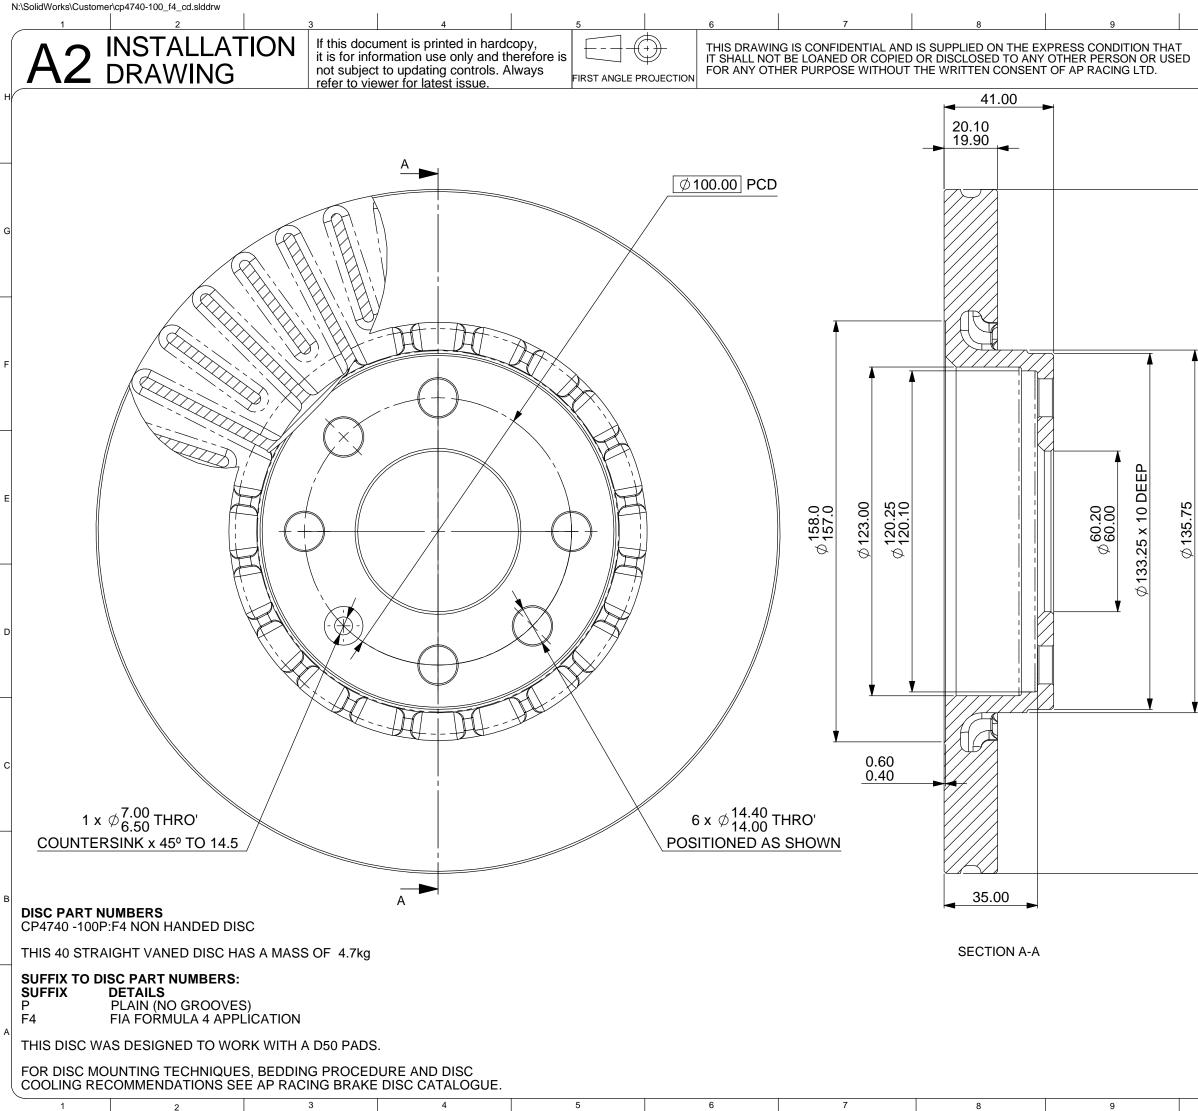

| 10                 |                                            | Last Save  | ed: jnurse on 03 June                                                                                                                                                   | 2014 15:54::<br>12 | 22 |
|--------------------|--------------------------------------------|------------|-------------------------------------------------------------------------------------------------------------------------------------------------------------------------|--------------------|----|
|                    | RACING<br>© AP Racing Ltd. 2013            |            | AP Racing<br>Wheler Road<br>Coventry<br>CV3 4LB<br>Tel: +44 024 7663 9595<br>Fax: +44 024 7663 9559<br>e-mail: sales@apracing.co.uk<br>Web site:http://www.apracing.com |                    | Н  |
|                    | Issue<br>No. Date & N                      | lo.        | Alterations<br>Particulars                                                                                                                                              | Zone<br>Initials   |    |
|                    | 01 10/12/1<br>B6960                        | 3 FIRST IS |                                                                                                                                                                         | # JN               | G  |
|                    |                                            |            |                                                                                                                                                                         |                    | F  |
| ∲ 256.00<br>255.50 |                                            |            |                                                                                                                                                                         |                    | E  |
|                    |                                            |            |                                                                                                                                                                         |                    | D  |
|                    |                                            |            |                                                                                                                                                                         |                    | С  |
| ¥                  | SCALE 1:1                                  |            | SHEET 1 OF                                                                                                                                                              | - 1                | В  |
|                    | DRAWN<br>APPROVED<br>DERIVED FROM<br>TITLE |            | Nurse<br>0-100<br>ENTED DISC                                                                                                                                            |                    | A  |
|                    | DRG NO.                                    |            | 740-100P:F4                                                                                                                                                             |                    |    |
| 10                 |                                            | 11         |                                                                                                                                                                         | 12                 |    |