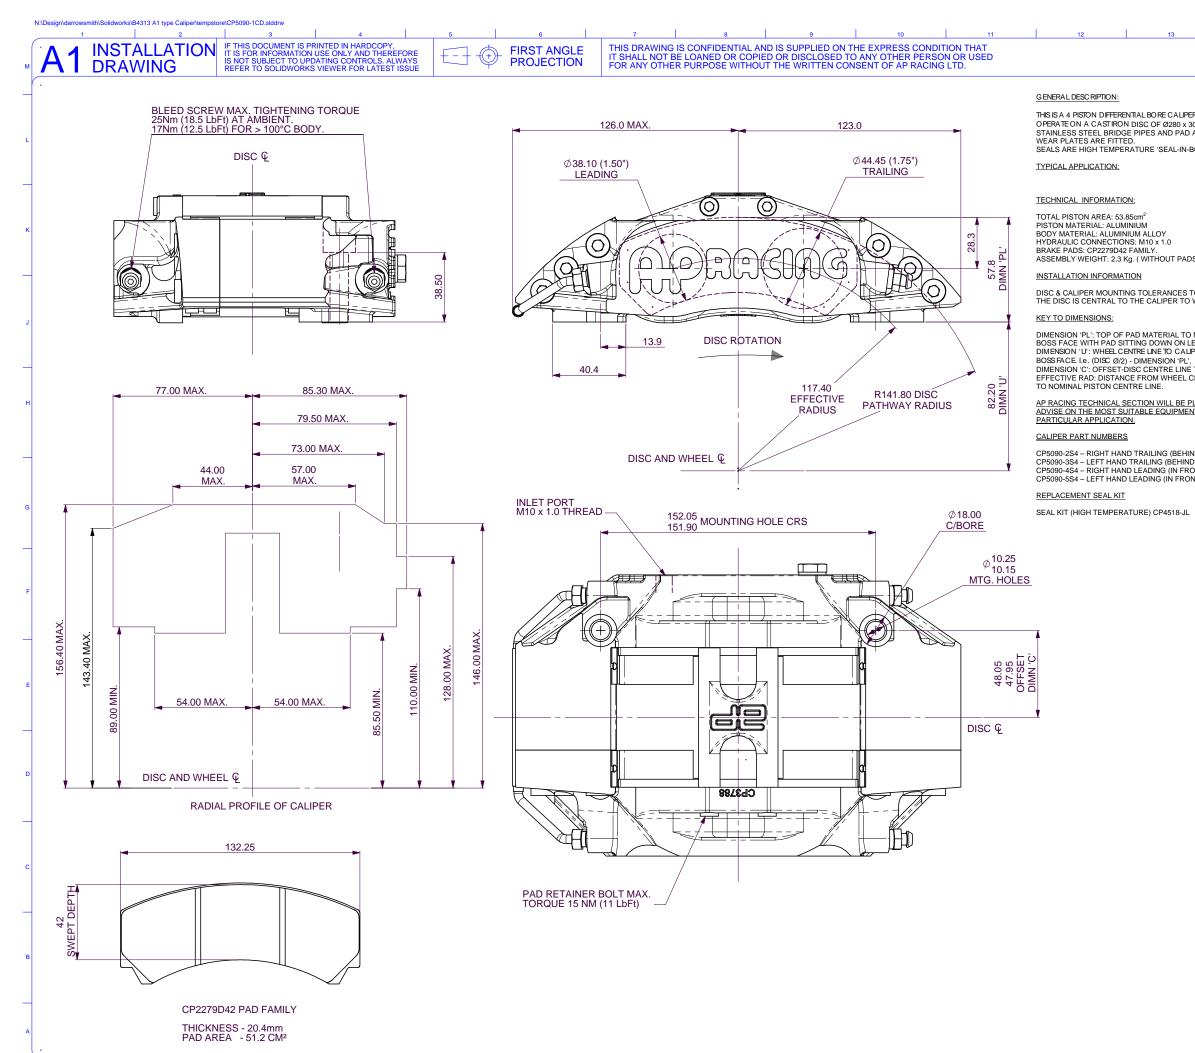

| 14                             |              |                              | Last S               | Saved: c       | arrowsmith on 20                       | 6 July 200<br>16        | 5 08:         | 40:40   | 1  |
|--------------------------------|--------------|------------------------------|----------------------|----------------|----------------------------------------|-------------------------|---------------|---------|----|
|                                |              |                              | 2                    | A<br>W         | AP Racing<br>P Racing<br>/heler Road   |                         | 200           | )4      | N  |
|                                |              | RACIA                        | G                    | C              | oventry<br>V3 4LB                      |                         |               |         | L  |
| R DESIGNED TO                  | Tel:<br>Fax: | +44 (0) 24 7<br>+44 (0) 24 7 | 663 9595<br>663 9559 | e-m<br>We      | ail: engineering@<br>b site: http://ww | apracing.<br>w.apracing | co.u<br>g.cor | k<br>n  |    |
| 0.<br>ABUTMENT                 | ٩            |                              | Alterations          |                |                                        |                         | e             | als     | l. |
| BORE' TYPE.                    | lssue<br>No. | Date & N                     | lo.                  | Pa             | articulars                             |                         | Zone          | Initial | ľ  |
|                                | 1            | 08/07/0<br>B4313             |                      | ST ISS         | UE                                     |                         | #             | DRA     |    |
|                                | 2            | 26/07/0                      | 5 моі                | JNTIN          | G HOLES WE                             | RE                      | #             | DRA     | ╞  |
|                                |              | B4313                        | Ø12.<br>C/B0         | 23/12.<br>DRES | 08.<br>WERE Ø20.25                     | 5                       |               |         |    |
|                                |              |                              |                      |                |                                        |                         |               |         |    |
|                                |              |                              |                      |                |                                        |                         |               |         | ĸ  |
| S)                             |              |                              |                      |                |                                        |                         |               |         |    |
| - ,                            |              |                              |                      |                |                                        |                         |               |         | L  |
| O BE SUCH THAT                 |              |                              |                      |                |                                        |                         |               |         |    |
| WITHIN ±0.5 mm.                |              |                              |                      |                |                                        |                         |               |         |    |
|                                |              |                              |                      |                |                                        |                         |               |         | J  |
| MOUNTING<br>EDGE.              |              |                              |                      |                |                                        |                         |               |         |    |
| PER MOUNTING                   |              |                              |                      |                |                                        |                         |               |         |    |
| TO MOUNTING HOLES.             |              |                              |                      |                |                                        |                         |               |         | F  |
|                                |              |                              |                      |                |                                        |                         |               |         |    |
| LEASED TO<br>NT FOR ANY        |              |                              |                      |                |                                        |                         |               |         | ┝  |
|                                |              |                              |                      |                |                                        |                         |               |         |    |
|                                |              |                              |                      |                |                                        |                         |               |         |    |
| ND AXLE) AS DRAWN.<br>D AXLE). |              |                              |                      |                |                                        |                         |               |         | ┝  |
| ONT OF AXLE).<br>NT OF AXLE).  |              |                              |                      |                |                                        |                         |               |         |    |
|                                |              |                              |                      |                |                                        |                         |               |         |    |
|                                |              |                              |                      |                |                                        |                         |               |         | G  |
|                                |              |                              |                      |                |                                        |                         |               |         |    |
|                                |              |                              |                      |                |                                        |                         |               |         | L  |
|                                |              |                              |                      |                |                                        |                         |               |         |    |
|                                |              |                              |                      |                |                                        |                         |               |         |    |
|                                |              |                              |                      |                |                                        |                         |               |         | F  |
|                                |              |                              |                      |                |                                        |                         |               |         |    |
|                                |              |                              |                      |                |                                        |                         |               |         |    |
|                                |              |                              |                      |                |                                        |                         |               |         | F  |
|                                |              |                              |                      |                |                                        |                         |               |         |    |
|                                |              |                              |                      |                |                                        |                         |               |         | E  |
|                                |              |                              |                      |                |                                        |                         |               |         | ľ  |
|                                |              |                              |                      |                |                                        |                         |               |         |    |
|                                |              |                              |                      |                |                                        |                         |               |         | ┝  |
|                                |              |                              |                      |                |                                        |                         |               |         |    |
|                                |              |                              |                      |                |                                        |                         |               |         |    |
|                                |              |                              |                      |                |                                        |                         |               |         | D  |
|                                |              |                              |                      |                |                                        |                         |               |         |    |
|                                |              |                              |                      |                |                                        |                         |               |         | L  |
|                                |              |                              |                      |                |                                        |                         |               |         |    |
|                                |              |                              |                      |                |                                        |                         |               |         |    |
|                                |              |                              |                      |                |                                        |                         |               |         | c  |
|                                |              |                              |                      |                |                                        |                         |               |         |    |
|                                |              |                              |                      |                |                                        |                         |               |         |    |
|                                | SCA          | LE 1:1                       |                      |                | SHEET 1                                | OF 1                    |               |         | ſ  |
|                                | DRA          |                              | D.ARRO               | OWSM           | ITH                                    |                         |               |         | ł  |
|                                |              | ROVED                        |                      |                |                                        |                         |               |         | в  |
|                                | TIT          |                              |                      |                |                                        |                         |               |         | ſ  |
|                                |              |                              | .50"                 | x 4 (          |                                        | 2                       |               |         |    |
|                                |              |                              |                      |                |                                        |                         |               |         | ┝  |
|                                |              | JIAL                         |                      | ן אוכ          |                                        | 9                       |               |         |    |
|                                |              | G NO.                        | CP5                  | 100            | 100                                    |                         |               |         | A  |
|                                | )            | GINU.                        |                      | -080           |                                        |                         |               | •       | )  |
| 14                             |              |                              | 15                   |                | I                                      | 16                      |               |         |    |