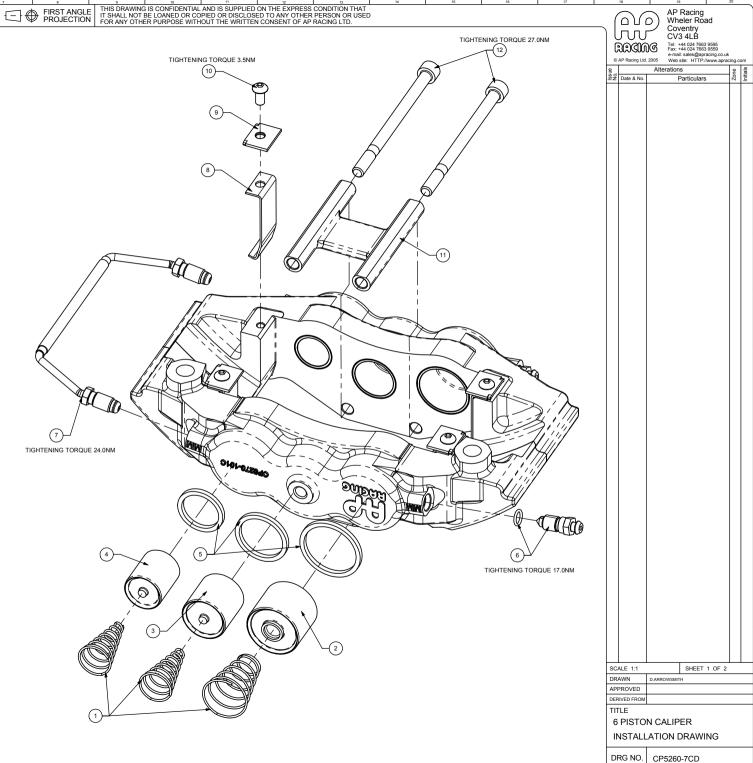

IF THIS DOCUMENT IS PRINTED IN HARDCOPY.
IT IS FOR INFORMATION USE ONLY AND THEREFORE
IS NOT SUBJECT TO UPDATING CONTROLS. ALWAYS
REFER TO SOLIDWORKS VIEWER FOR LATEST ISSUE **B1** DRAWING SPARE PARTS LIST REF QTY / CALIPER PART NO. DESCRIPTION 7.00LB AKB SPRING KIT CP6518-7LBSSL CP5260-111 Ø1.50" PISTON 2 2 CP5260-110 Ø1.25" PISTON 3 2 2 CP5260-109 Ø1.06" PISTON 4 CP4518-CEJ 5 HIGH-TEMP SEAL KIT (6 SEALS) 6 1 CP3880-1 M10 BLEEDSCREW KIT (2 OFF O-RING & SCREW) 7 1 CP5260-12 PIPE ASSEMBLY 8 CP5260-106 WEARPLATE 4 9 4 CP5260-107 PAD SUPPORT 10 4 CP3160-106ST M6 SCREW

H PIECE

H PIECE BOLT

CP4578-101

CP3714-117

FOR CALIPER RE-CONDITIONING INFORMATION SEE AP RACING DATA SHEET P14.101

2

11

12