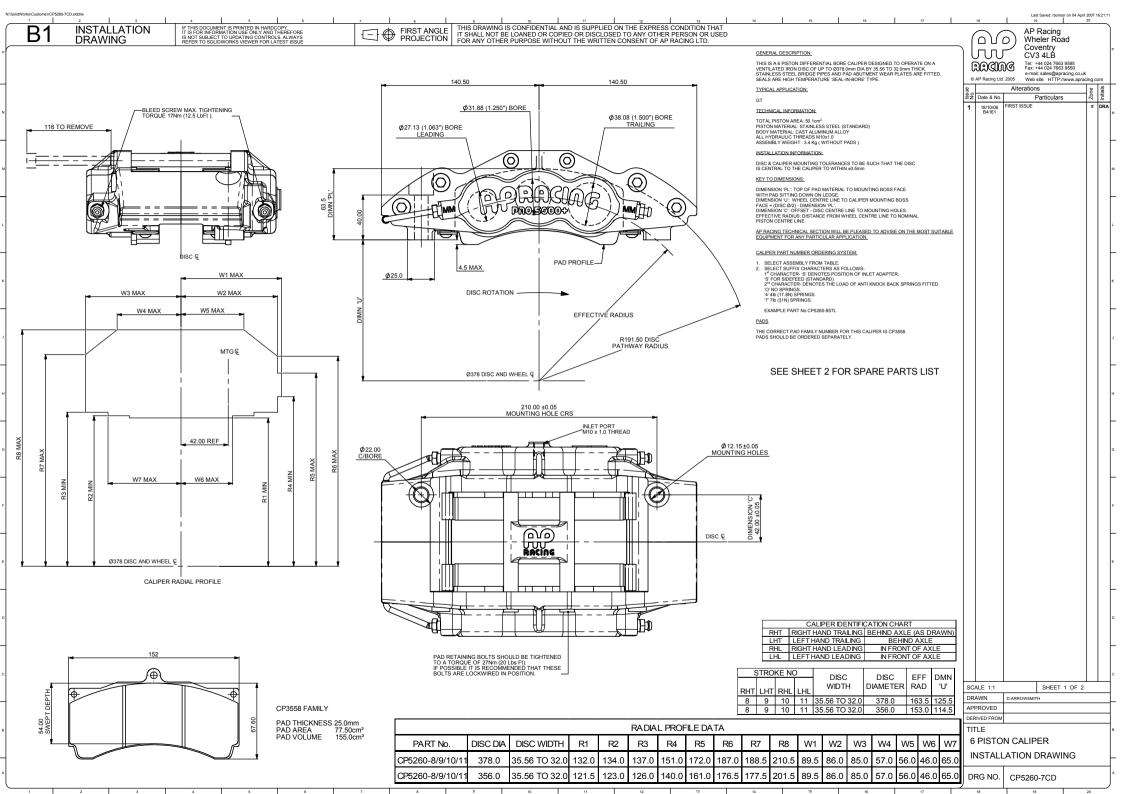

IF THIS DOCUMENT IS PRINTED IN HARDCOPY.
IT IS FOR INFORMATION USE ONLY AND THEREFORE
IS NOT SUBJECT TO UPDATING CONTROLS. ALWAYS
REFER TO SOLIDWORKS VIEWER FOR LATEST ISSUE **B1** DRAWING SPARE PARTS LIST REF QTY / CALIPER PART NO. DESCRIPTION 7.00LB AKB SPRING KIT CP6518-7LBSSL CP5260-111 Ø1.50" PISTON 2 2 CP5260-110 Ø1.25" PISTON 3 2 2 CP5260-109 Ø1.06" PISTON 4 CP4518-CEJ 5 HIGH-TEMP SEAL KIT (6 SEALS) 6 1 CP3880-1 M10 BLEEDSCREW KIT (2 OFF O-RING & SCREW) 7 1 CP5260-12 PIPE ASSEMBLY 8 CP5260-106 WEARPLATE 4 9 4 CP5260-107 PAD SUPPORT 10 4 CP3160-106ST M6 SCREW

H PIECE

H PIECE BOLT

CP4578-101

CP3714-117

FOR CALIPER RE-CONDITIONING INFORMATION SEE AP RACING DATA SHEET P14.101

2

11

12

INSTALLATION



аИа

Last Saved: rbonsor on 04 April 2007 16:21:11