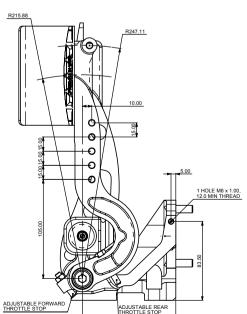

<del>-</del>Ф-

45.50

56 50

EACH FOOTPAD HAS 9 DIFFERENT POSITIONS

**(0)(0)**(0)

**()(0)**(0)

**()()**()

**00**0

## **FEATURES**

- OPTIMISED, LIGHTWEIGHT, MACHINED FROM BILLET BASE PLATE.
- OPTIMISED, LIGHTWEIGHT BRAKE PEDAL, WITH IMPROVED TWIST DISPLACEMENT.
- NEW FORGED THROTTLE PEDAL WITH ADDITIONAL FEATURES.
- ADJUSTABLE RATIO PEDALS.
- ALL THREADS ARE METRIC, EXCEPT THOSE MENTIONED BELOW.
- Ø10 BALANCE BAR
- ADJUSTABLE STOP ON THROTTLE PEDAL
- PEDAL BOX WEIGHT IS TBA Kg (CP2623 MASTER CYLINDERS APPROX 0.31Kg EACH)
- CABLE ADJUSTER INCLUDED.
- ALL PEDALS HAVE BALL BEARING PIVOTS.