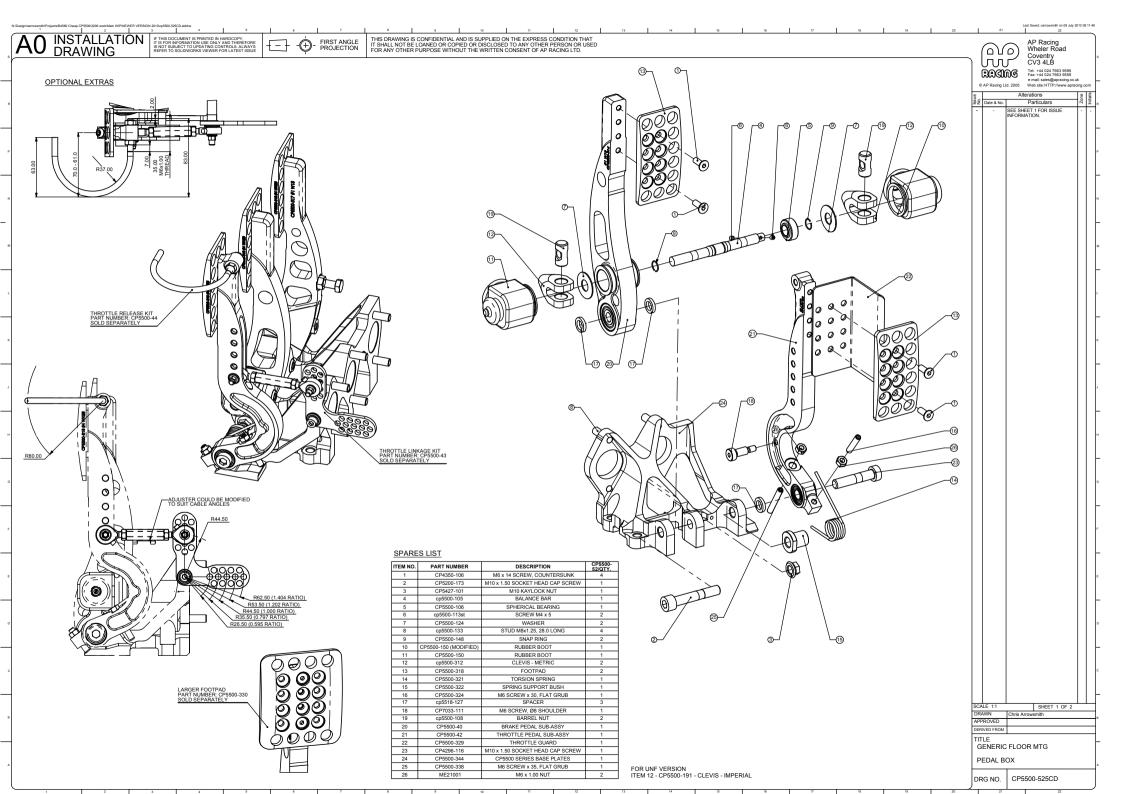

GENERAL DESCRIPTION

GENERAL DESCRIPTION
THIS PEDAL BOX IS A GENERIC RACING PEDAL BOX DESIGN. DESIGNED FOR
COMFORT AND CONTROL. THIS UPDATED PEDAL BOX HAS A NEW OPTIMISED
MACHINED FROM BILLET BASEPLATE AND PEDALS. THE THROTTLE HAS BEEN
UPDATED. TO ADD ADDITIONAL FEATURES TO AID CONNECTION TO BELL

## **FEATURES**

- OPTIMISED, LIGHTWEIGHT, MACHINED FROM BILLET BASE PLATE.
- OPTIMISED, LIGHTWEIGHT BRAKE PEDAL, WITH IMPROVED TWIST DISPLACEMENT.
- NEW FORGED THROTTLE PEDAL WITH ADDITIONAL FEATURES.
- ADJUSTABLE RATIO PEDALS.
- ALL THREADS ARE METRIC, EXCEPT THOSE MENTIONED BELOW.
- Ø10 BALANCE BAR
- ADJUSTABLE STOP ON THROTTLE PEDAL
- PEDAL BOX WEIGHT IS TBA Kg (CP2623 MASTER CYLINDERS APPROX 0.31Kg EACH)
- CABLE ADJUSTER INCLUDED.
- ALL PEDALS HAVE BALL BEARING PIVOTS.

## PART NUMBER

CP5500-525MET - METRIC, PEDAL BOX WITH BRAKE AND THROTTLE

CP5500-525UNF - IMPERIAL, PEDAL BOX WITH BRAKE AND THROTTLE THE ONLY THREADS THAT ARE IMPERIAL ARE THE 3 CLEVIS'S THAT ATTACH TO THE MASTER CYLINDER PUSHRODS.

FOR OPTIONAL EXTRAS & SPARES SEE SHEET 2