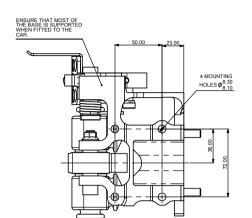

## **FEATURES**

- OPTIMISED, LIGHTWEIGHT, MACHINED FROM BILLET BASE PLATE.
- OPTIMISED, LIGHTWEIGHT BRAKE PEDAL, WITH IMPROVED TWIST DISPLACEMENT.
- NEW FORGED THROTTLE PEDAL WITH ADDITIONAL FEATURES.
- ADJUSTABLE RATIO PEDALS.
- ALL THREADS ARE METRIC, EXCEPT THOSE MENTIONED BELOW.
- Ø10 BALANCE BAR
- ADJUSTABLE STOP ON THROTTLE PEDAL
- PEDAL BOX WEIGHT IS TBA Kg (CP2623 MASTER CYLINDERS APPROX 0.31Kg EACH)
- CABLE ADJUSTER INCLUDED.
- ALL PEDALS HAVE BALL BEARING PIVOTS.