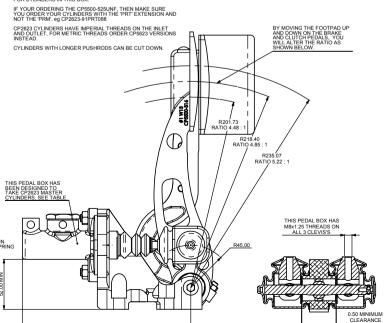

GENERAL DESCRIPTION

GENERAL DESCRIPTION
THIS PEDAL BOX IS A GENERIC RACING PEDAL BOX DESIGN. DESIGNED FOR
COMFORT AND CONTROL. THIS UPDATED PEDAL BOX HAS A NEW OPTIMISED
MACHINED FROM BILLET BASEPLATE AND PEDALS. THE THROTTLE HAS BEEN
UPDATED. TO ADD ADDITIONAL FEATURES TO AID CONNECTION TO BELL

## **FEATURES**

- OPTIMISED, LIGHTWEIGHT, MACHINED FROM BILLET BASE PLATE.
- OPTIMISED, LIGHTWEIGHT BRAKE PEDAL, WITH IMPROVED TWIST DISPLACEMENT.
- NEW FORGED THROTTLE PEDAL WITH ADDITIONAL FEATURES.
- ADJUSTABLE RATIO PEDALS.
- ALL THREADS ARE METRIC, EXCEPT THOSE MENTIONED BELOW.
- Ø10 BALANCE BAR
- ADJUSTABLE STOP ON THROTTLE PEDAL
- PEDAL BOX WEIGHT IS TBA Kg (CP2623 MASTER CYLINDERS APPROX 0.31Kg EACH)
- CABLE ADJUSTER INCLUDED.
- ALL PEDALS HAVE BALL BEARING PIVOTS.

## PART NUMBER

CP5500-525MET - METRIC, PEDAL BOX WITH BRAKE AND THROTTLE

CP5500-525UNF - IMPERIAL, PEDAL BOX WITH BRAKE AND THROTTLE THE ONLY THREADS THAT ARE IMPERIAL ARE THE 3 CLEVIS'S THAT ATTACH TO THE MASTER CYLINDER PUSHRODS.