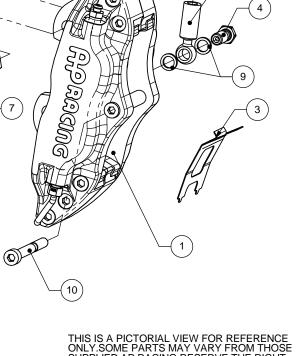

## BMW E36 M3 REAR KIT NUMBER CP5144-1002/R2/NRJ

| Ref | Part #           | Description        | QTY |
|-----|------------------|--------------------|-----|
|     | CP5144-18S4      | Caliper Right Hand | 1   |
| 1   | CP5144-19S4      | Caliper Left Hand  | 1   |
| 2   | CP2340D43-DS2500 | Pad Set            | 1   |
| 3   | CP5100-151       | Anti-Rattle Clip   | 2   |
| 4   | CP3758-101       | Banjo Bolt         | 2   |
| 5   | CP4695-123       | Banjo              | 2   |
| 6   | CP4520-120       | Mounting Bolt      | 4   |
| 7   | CP2494-853       | Mounting Nut       | 4   |
| 8   | CP5200-150       | Washer             | 4   |
| 9   | KL44517          | Gasket             | 6   |
| 10  | CP5100-120ST     | Retainer Bolt      | 2   |
|     |                  |                    |     |
|     |                  |                    |     |
|     |                  |                    |     |