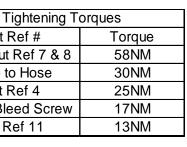

| Tightening Torques   |        |  |  |
|----------------------|--------|--|--|
| Part Ref #           | Torque |  |  |
| Bolt & Nut Ref 7 & 8 | 58NM   |  |  |
| Banjo to Hose        | 30NM   |  |  |
| Bolt Ref 4           | 25NM   |  |  |
| Caliper Bleed Screw  | 17NM   |  |  |
| Bolt Ref 11          | 13NM   |  |  |