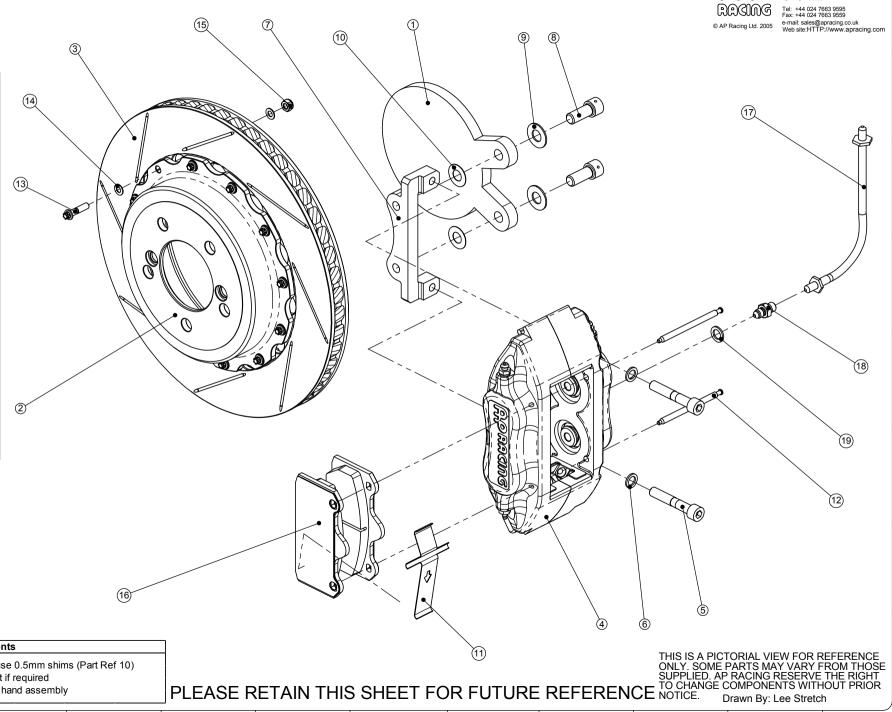

## **BMW E92 M3 REAR KIT NUMBER CP6602-1001**

If this document is printed in hardcopy,

not subject to updating controls. Always refer to viewer for latest issue.

it is for information use only and therefore is

| Ref | DESCRIPTION                                     | QTY |
|-----|-------------------------------------------------|-----|
| 1   | BMW REAR UPRIGHT                                | -   |
| 2   | CAST IRON MOUNTING BELL                         | 2   |
| 3   | VENTED DISC RIGHT HAND<br>VENTED DISC LEFT HAND | 1   |
| 4   | CALIPER RIGHT HAND<br>CALIPER LEFT HAND         | 1   |
| 5   | M10 x 60 CALIPET Mtg BOLT                       | 4   |
| 6   | Ø16 CALIPER WASHER                              | 4   |
| 7   | MOUNTING BRACKET                                | 2   |
| 8   | M12 x 30 BRACKET Mtg BOLT                       | 4   |
| 9   | Ø28 BRACKET WASHER                              | 4   |
| 10  | 0.5mm BRACKET SHIM                              | 12  |
| 11  | ANIT-RATTLE CLIP                                | 2   |
| 12  | PAD RETAINING PIN                               | 4   |
| 13  | 0.25UNF DISC Mtg BOLT                           | 24  |
| 14  | 12.5 DISC WASHER                                | 48  |
| 15  | 0.25 DISC Mtg NUT                               | 24  |
| 16  | CALIPER PAD SET                                 | 4   |
| 17  | BRAKE HOSE                                      | 2   |
| 18  | M10 x 3/8" UNF ADAPTER                          | 2   |
| 19  | GASKET                                          | 2   |

## Comments

Check caliper is central over disc, use 0.5mm shims (Part Ref 10) to adjust bracket if required Illustration is of right hand assembly

THIS DRAWING IS CONFIDENTIAL AND IS SUPPLIED ON THE EXPRESS CONDITION THAT IT SHALL NOT BE LOANED OR COPIED OR DISCLOSED TO ANY OTHER PERSON OR USED FOR ANY OTHER PURPOSE WITHOUT THE WRITTEN CONSENT OF AP RACING LTD. FIRST ANGLE PROJECTION