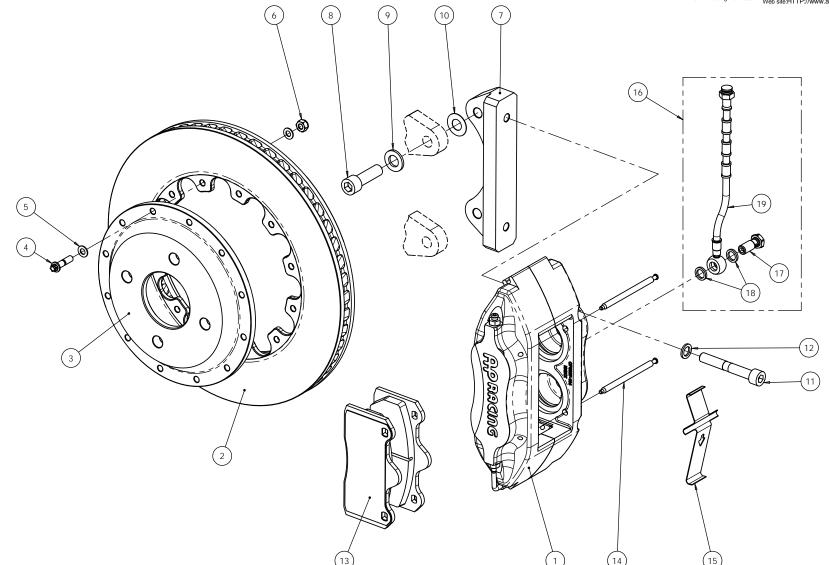

 $\Box$ 

AP Racing Wheler Road Coventry CV3 4LB

© AP Racing Ltd. 2005

© AP Racing Ltd. 2005

© AP Racing Ltd. 2005

| FORD FIESTA ST Mk7 FRONT<br>KIT NUMBER CP6637-1004 |                         |     |  |
|----------------------------------------------------|-------------------------|-----|--|
| Ref                                                | Description             | QTY |  |
| 1                                                  | Caliper Right Hand      | 1   |  |
|                                                    | Caliper Left Hand       | 1   |  |
| 2                                                  | Disc Right Hand         | 1   |  |
|                                                    | Disc Left Hand          | 1   |  |
| 3                                                  | Mounting Bell           | 2   |  |
| 4                                                  | Disc Mtg Bolt           | 24  |  |
| 5                                                  | Disc Mtg Washer         | 48  |  |
| 6                                                  | Disc Mtg Nut            | 24  |  |
| 7                                                  | Mounting Bracket        | 2   |  |
| 8                                                  | Bracket Mtg Bolt        | 4   |  |
| 9                                                  | Bracket Mtg Washer      | 4   |  |
| 10                                                 | 0.5mm Washer/Shim       | 12  |  |
| 11                                                 | Caliper Mtg Bolt        | 4   |  |
| 12                                                 | Caliper Mtg Washer      | 4   |  |
| 13                                                 | Pad Set (4)             | 1   |  |
| 14                                                 | Anti-Rattle Clip        | 2   |  |
| 15                                                 | Pad Retainer Pin        | 4   |  |
| 16                                                 | Brake Hose Kit          | 1   |  |
| 17                                                 | Banjo Bolt              | 2   |  |
| 18                                                 | Gasket                  | 4   |  |
| 19                                                 | Hose with Banjo Fitting | 2   |  |

| BRAKE DISC WEAR |          |  |  |  |
|-----------------|----------|--|--|--|
| NEW             | MIN WORN |  |  |  |
| 24.00mm         | 23.00mm  |  |  |  |

| Tightening Torques  |        |  |
|---------------------|--------|--|
| Part Ref #          | Torque |  |
| Bolt Ref 5          | 68NM   |  |
| Bolt Ref 8          | 58NM   |  |
| Banjo Bolt Ref 10   | 25NM   |  |
| Caliper Bleed Screw | 17NM   |  |

Comments

Check caliper is central overdisc. Use 0.5mm shims (Part Ref 10) to adjust if required.

PLEASE RETAIN THIS SHEET FOR FUTURE REFERENCE

THIS IS A PICTORIAL VIEW FOR REFERENCE ONLY, SOME PARTS MAY VARY FROM THOSE SUPPLIED. AP RACING RESERVE THE RIGHT TO CHANGE COMPONENTS WITHOUT PRIOR NOTICE.