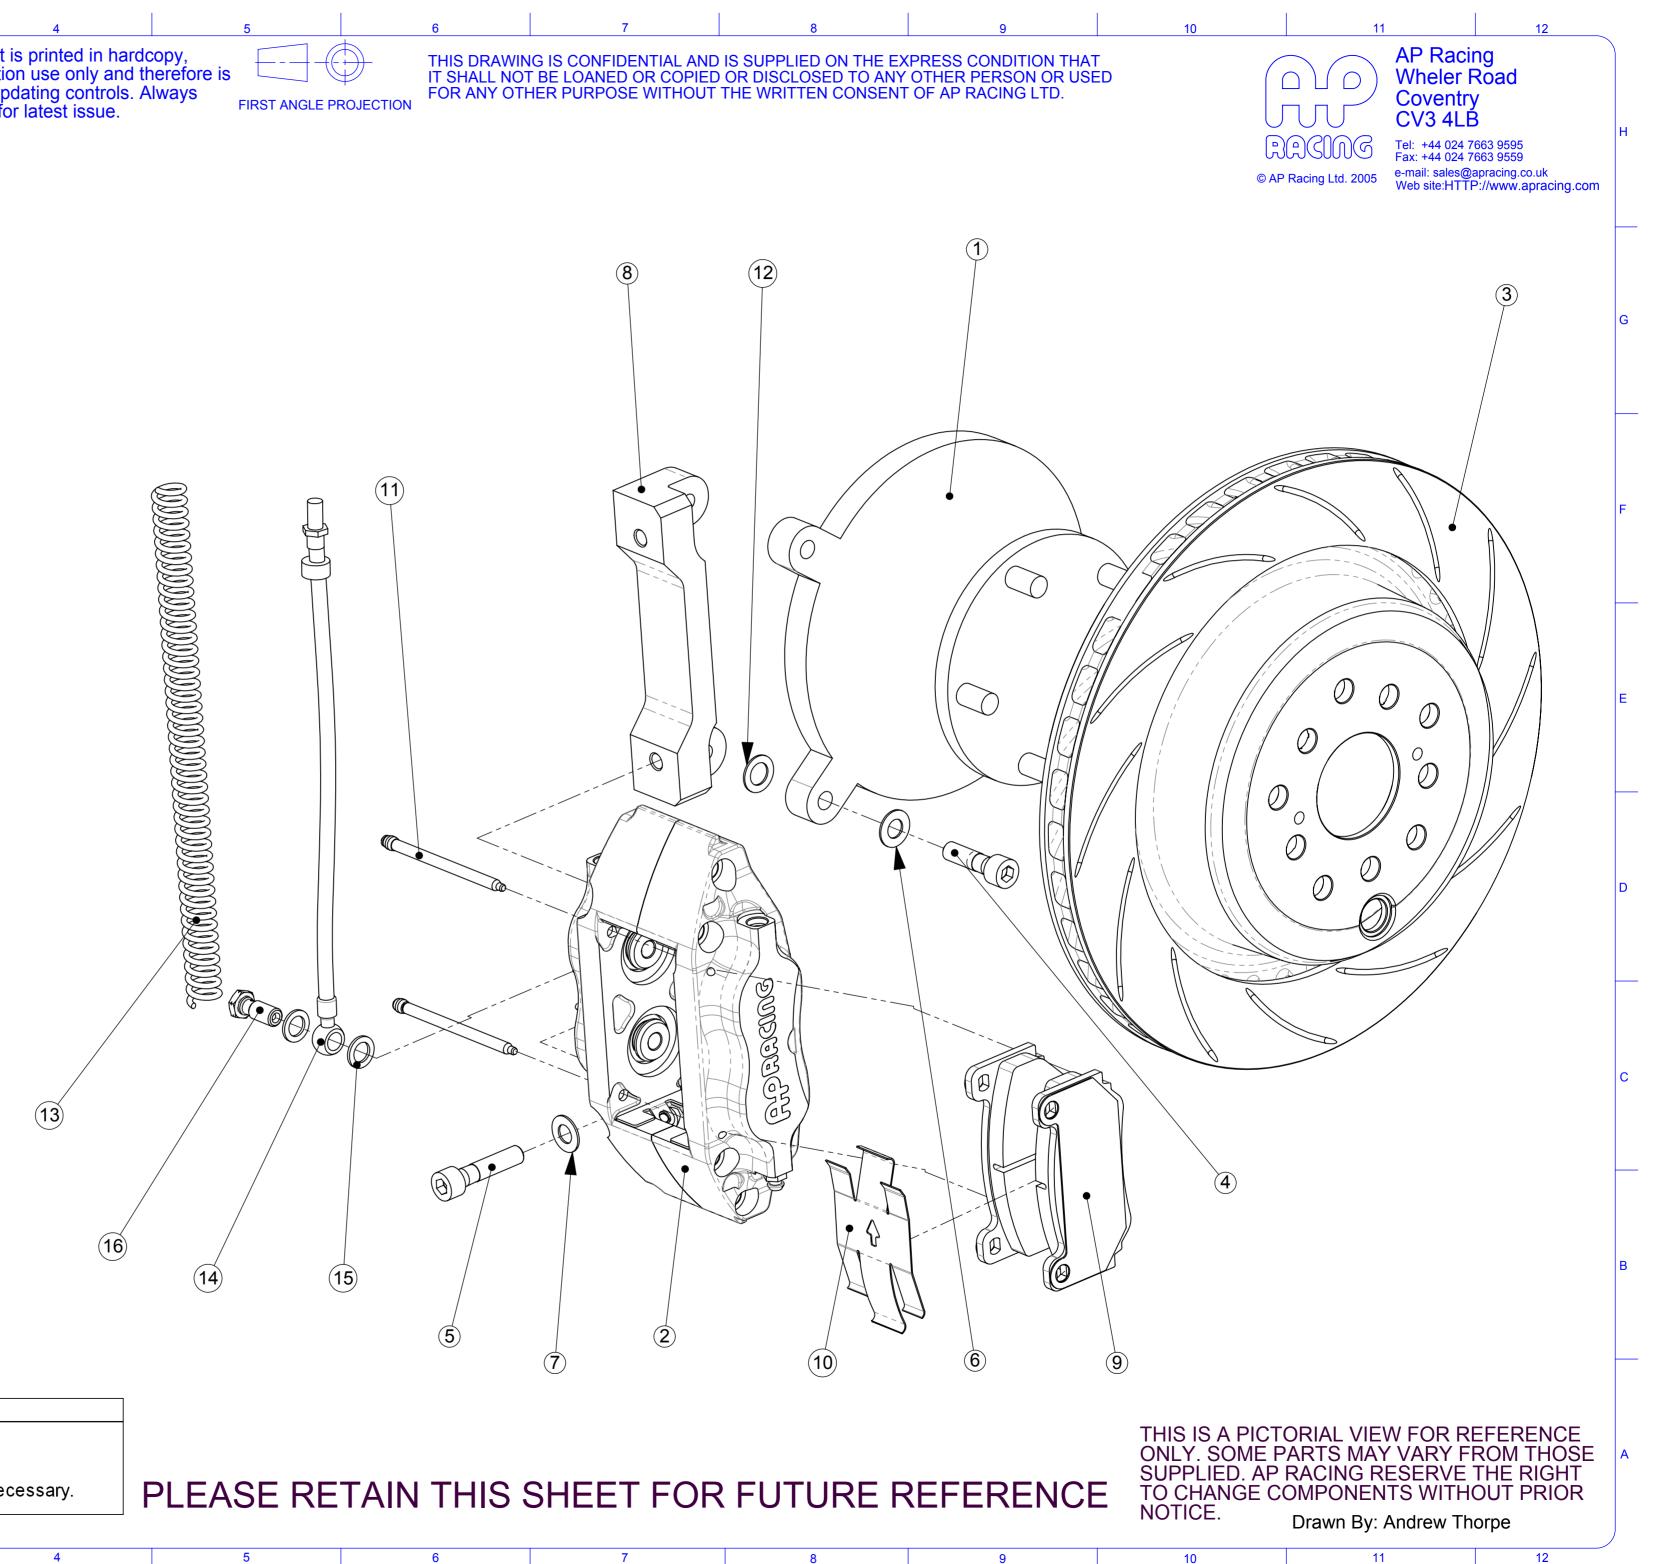

| 5 |   | 6                          |
|---|---|----------------------------|
|   | - | THIS D<br>IT SHA<br>FOR AI |

|                   | SUBARU BRZ REAR               |     |  |  |  |
|-------------------|-------------------------------|-----|--|--|--|
|                   | KIT NUMBER CP7615-1005        |     |  |  |  |
| Ref               | Description                   | QTY |  |  |  |
| 1                 | Rear Upright (Ref. Only)      | -   |  |  |  |
| 2                 | Caliper Right Hand            | 1   |  |  |  |
| 2                 | Caliper Left Hand             | 1   |  |  |  |
| 3 Disc Right Hand |                               | 1   |  |  |  |
| 5                 | Disc Left Hand                | 1   |  |  |  |
| 4                 | M10 x 37 Bracket Mtg Bolt     | 4   |  |  |  |
| 5                 | M10 x 45 Caliper Mtg Bolt     | 4   |  |  |  |
| 6                 | Ø20 Bracket Mtg Washer        | 4   |  |  |  |
| 7                 | Ø20 Caliper Mtg Washer        | 4   |  |  |  |
| 8                 | Mounting Bracket              | 2   |  |  |  |
| 9                 | Pad Set (4)                   | 1   |  |  |  |
| 10                | Anti-Rattle Clip              | 2   |  |  |  |
| 11                | Pad Retainer Pin              | 4   |  |  |  |
| 12                | Shims                         | 12  |  |  |  |
| 13                | Nylon Armour                  | 2   |  |  |  |
| 14                | Hose Kit                      | 1   |  |  |  |
| 15                | Gasket (Part of Hose Kit)     | 4   |  |  |  |
| 16                | Banjo Bolt (Part of Hose kit) | 2   |  |  |  |