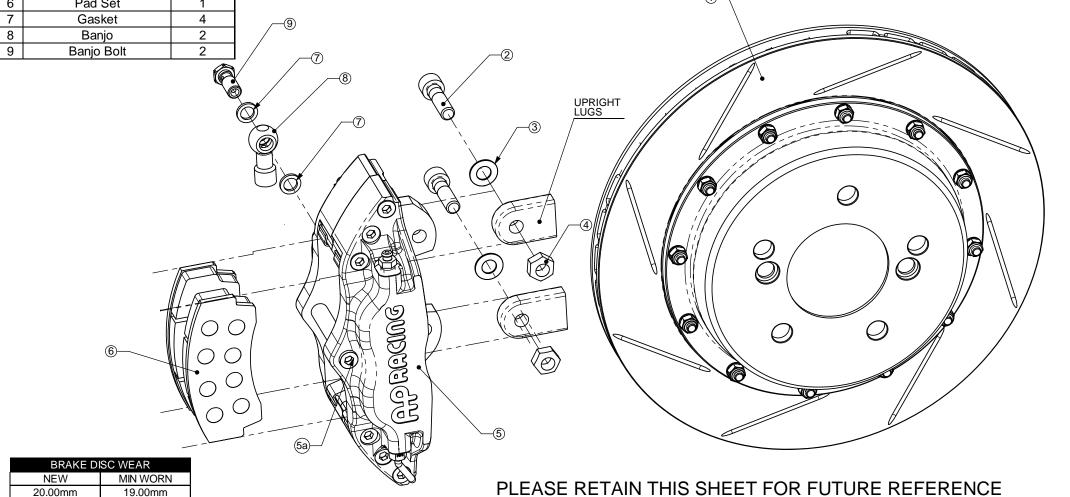

|   | KIT NUMBER CP5144-1005:G8 |                    |     |  |
|---|---------------------------|--------------------|-----|--|
| 3 | Ref                       | Description        | QTY |  |
|   | 1                         | Disc Right Hand    | 1   |  |
|   |                           | Disc Left Hand     | 1   |  |
|   | 2                         | Mounting Bolt      | 4   |  |
|   | 3                         | Washer             | 4   |  |
|   | 4                         | Mounting Nut       | 4   |  |
|   | 5                         | Caliper Right Hand | 1   |  |
|   |                           | Caliper Left Hand  | 1   |  |
|   | 6                         | Pad Set            | 1   |  |
|   | 7                         | Gasket             | 4   |  |
|   | 8                         | Banjo              | 2   |  |
| 1 | . =                       |                    |     |  |

| TIGHTENING TO         | TIGHTENING TORQUES |  |  |
|-----------------------|--------------------|--|--|
| ITEM & REF            | TORQUE             |  |  |
| BOLT(2) & NUT(4)      | 58Nm               |  |  |
| BANJO TO HOSE         | 30Nm               |  |  |
| BOLT(9)               | 25Nm               |  |  |
| CALIPER<br>BLEEDSCREW | 17Nm               |  |  |
| BOLT (5a)             | 13Nm               |  |  |

THIS IS A PICTORIAL VIEW FOR REFERENCE ONLY.SOME PARTS MAY VARY FROM THOSE SUPPLIED.AP RACING RESERVE THE RIGHT TO CHANGE COMPONENTS WITHOUT PRIOR NOTICE.

**RIGHT HAND AS SHOWN** 

> **LEFT HAND OPPOSITE**