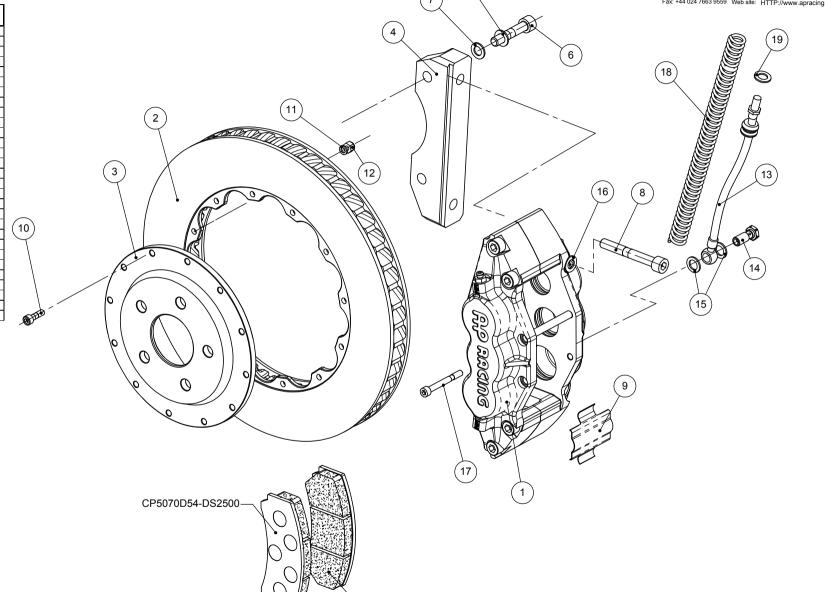

20

© AP Racing Ltd. 2000

AP Racing Wheler Road Coventry CV3 4LB RACING

Tel: +44 024 7663 9595 e-mail: sales@apracing.co.uk Fax: +44 024 7663 9559 Web site: HTTP://www.apracing.com

|          |        | BMW M3 SERIES E46    |             |  |
|----------|--------|----------------------|-------------|--|
| $\dashv$ |        | KIT NUMBER CP5575    |             |  |
| G        | Ref    | Description          | QTY         |  |
|          | 1      | Caliper Right Hand   | 1           |  |
|          |        | Caliper Left Hand    | 1           |  |
|          | 2      | Disc Right Hand      | 1           |  |
|          |        | Disc Left Hand       | 1           |  |
|          | 3      | Mounting Bell        | 2           |  |
|          | 4<br>5 | Mounting Bracket     | 2<br>2<br>1 |  |
|          |        | Pad Set              |             |  |
| $\dashv$ | 6      | Bracket Mtg Bolt     | 4           |  |
| F        | 7<br>8 | 0.5mm Washer/Shim    | 12          |  |
|          |        | Caliper Mtg Bolt     | 4           |  |
|          | 9      | Anti-Rattle Clip     | 2           |  |
|          | 10     | Disc Mtg Bolt        | 24          |  |
|          | 11     | Washer               | 24          |  |
|          | 12     | Disc Mtg Nut         | 24          |  |
|          | 13     | Hose Kit             | 1           |  |
|          | 14     | Banjo                | 2           |  |
|          | 15     | Gasket               | 4           |  |
| Е        | 16     | Washer               | 4           |  |
|          | 17     | Pad Retainer Bolt    | 2<br>2<br>2 |  |
|          | 18     | Nylon Armouring      | 2           |  |
|          | 19     | Hose Location Washer |             |  |
|          | 20     | Washer               | 4           |  |
|          | 21     |                      |             |  |
|          | 22     |                      |             |  |
|          | 23     |                      |             |  |
|          | 24     |                      |             |  |
|          | 25     |                      |             |  |
|          |        | _                    | _           |  |
|          |        |                      |             |  |

PLEASE RETAIN THIS SHEET FOR FUTURE REFERENCE

THIS IS A PICTORIAL VIEW FOR REFERENCE ONLY. SOME PARTS MAY VARY FROM THOSE SUPPLIED. AP RACING RESERVE THE RIGHT TO CHANGE COMPONENTS WITHOUT PRIOR NOTICE.