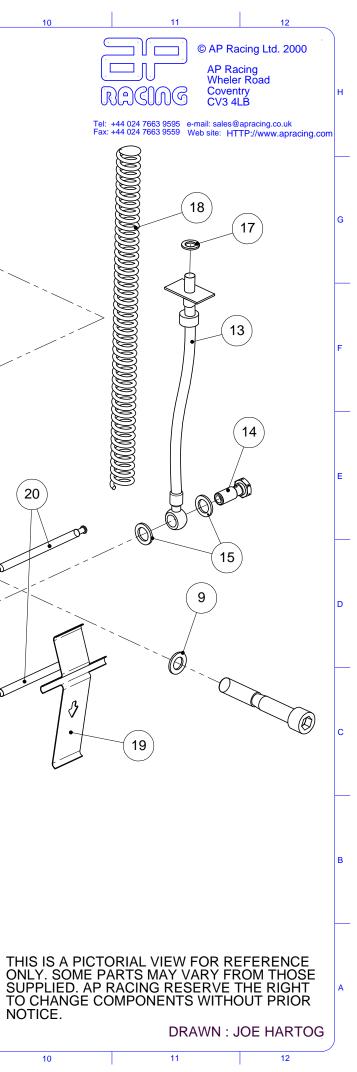

5

6

| FORD FOCUS RS 20" OZ |                      |      |  |  |  |
|----------------------|----------------------|------|--|--|--|
|                      | KIT NUMBER CP7040-   | 1006 |  |  |  |
| Ref                  | Ref Description      |      |  |  |  |
| 1                    | Caliper Right Hand   | 1    |  |  |  |
|                      | Caliper Left Hand    | 1    |  |  |  |
| 2                    | Disc Right Hand      | 1    |  |  |  |
|                      | Disc Left Hand       | 1    |  |  |  |
| 3                    | Mounting Bell        | 2    |  |  |  |
| 4                    | Mounting Bracket     | 2    |  |  |  |
| 5                    | Pad Set              | 1    |  |  |  |
| 6                    | Bracket Mtg Bolt     | 4    |  |  |  |
| 7                    | Washer               | 4    |  |  |  |
| 8                    | Caliper Mtg Bolt     | 4    |  |  |  |
| 9                    | Washer               | 4    |  |  |  |
| 10                   | Disc Mtg Bolt        | 24   |  |  |  |
| 11                   | Washer               | 48   |  |  |  |
| 12                   | Disc Mtg Nut         | 24   |  |  |  |
| 13                   | Hose Kit             | 1    |  |  |  |
| 14                   | Banjo                | 2    |  |  |  |
| 15                   | Gasket               | 4    |  |  |  |
| 16                   | 0.5mm Shim           | 12   |  |  |  |
| 17                   | Hose Location Washer | 2    |  |  |  |
| 18                   | Nylon Armouring      | 2    |  |  |  |
| 19                   | Anti-Rattle Clip     | 2    |  |  |  |
| 20                   | Pad Retaining Pins   | 4    |  |  |  |