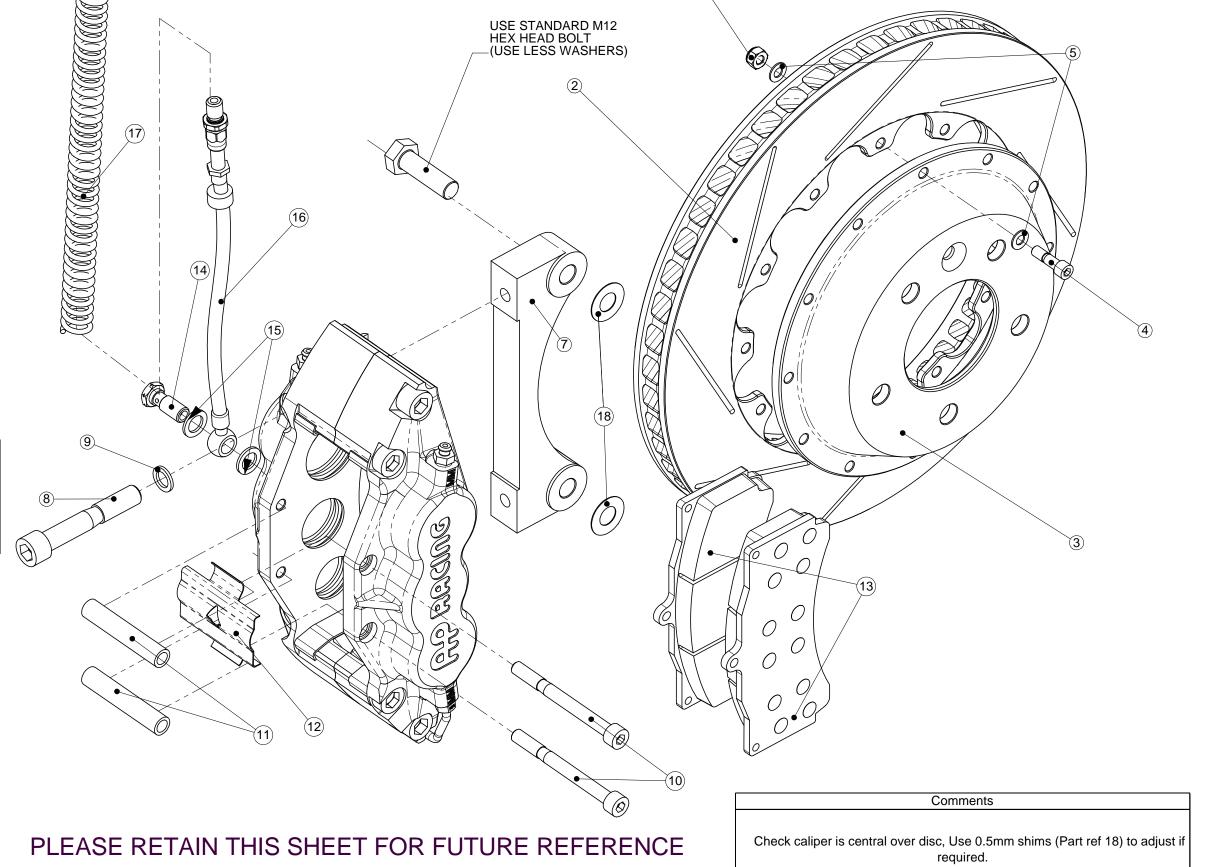

AP Racing Wheler Road Coventry CV3 4LB

Tel: +44 024 7663 9595
Fax: +44 024 7663 9559
e-mail: sales@apracing.co.uk
Web site-HTTP://www.apracing.com

| MAZDA RX7 BRAKE KIT FRONT<br>KIT NUMBER CP5570-1016 |                    |     |  |
|-----------------------------------------------------|--------------------|-----|--|
| Ref                                                 | Description        | QTY |  |
| 1                                                   | Caliper Right Hand | 1   |  |
|                                                     | Caliper Left Hand  | 1   |  |
| 2                                                   | Disc Right Hand    | 1   |  |
|                                                     | Disc Left Hand     | 1   |  |
| 3                                                   | Mounting Bell      | 2   |  |
| 4                                                   | Disc Mtg Bolt      | 24  |  |
| 5                                                   | Washer             | 48  |  |
| 6                                                   | Nut                | 24  |  |
| 7                                                   | Mtg Bracket        | 2   |  |
| 8                                                   | Caliper Mtg Bolt   | 4   |  |
| 9                                                   | Washer             | 4   |  |
| 10                                                  | Pad Retainer Bolt  | 4   |  |
| 11                                                  | Pad Retainer       | 4   |  |
| 12                                                  | Anti-Rattle Clip   | 2   |  |
| 13                                                  | Pads               | 4   |  |
| 14                                                  | Banjo Bolt         | 2   |  |
| 15                                                  | Gasket             | 4   |  |
| 16                                                  | Hose Kit           | 2   |  |
| 17                                                  | Nylon Armouring    | 2   |  |
| 18                                                  | 0.5 mm Washer Shim | 12  |  |

| Tightening Torques  |        |  |
|---------------------|--------|--|
| Part Ref #          | Torque |  |
| Bolt Ref 8          | 58NM   |  |
|                     |        |  |
| Bolt/Nut Ref 4/6    | 14NM   |  |
| Caliper Bleed Screw | 17NM   |  |
| Banio Bolt Ref 14   | 25NM   |  |