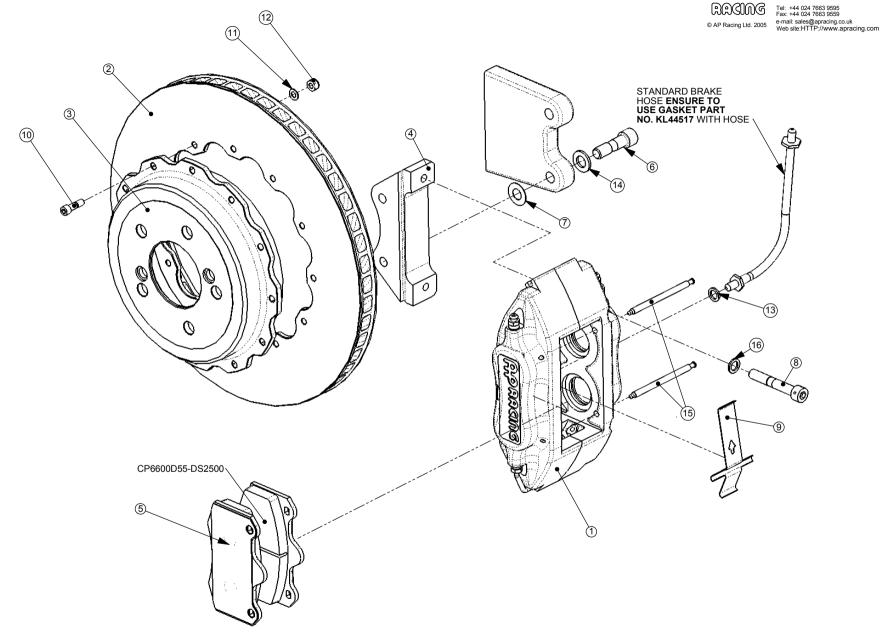

## **PUBLICATION** P12.217

ISSUE: 2

BMW E60 M5 REAR **KIT NUMBER CP6635-1000** QTY Ref Description Caliper Right Hand Caliper Left Hand Disc Right Hand Disc Left Hand 3 Mounting Bell 2 4 Mounting Bracket 2 5 Pad Set 1 6 Bracket Mtg Bolt 4 0.5mm Washer/Shim 12 Caliper Mtg Bolt 4 Anti-Rattle Clip 9 2 10 Disc Mtg Bolt 24 24 11 Washer 12 Disc Mtg Nut 24 13 2 Gasket 14 Washer 4 15 Pad Retainer Bolt 4 16 Washer