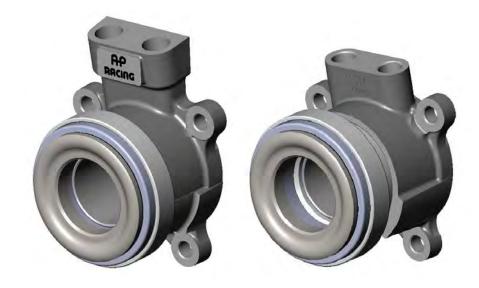

## Product Update – CP6859 to replace CP3589 Concentric Push Type Slave Cylinder Assemblies

CP3859 Concentric Slave Cylinder Family

CP6859 Concentric Slave Cylinder Family

## Comparison of Significant Features

| Feature                          | CP3859                     | CP6859                       |
|----------------------------------|----------------------------|------------------------------|
| Body Material                    | Aluminium Alloy - Die Cast | Aluminium Alloy - Forged     |
| Ports                            | M12 x 1.00                 | M10 x 1.0                    |
| Boss Length (DIM 'P')            | 59.2 ± 0.25 mm             | 44.9 ± 0.25 mm               |
| Weight                           | See Installation Drawing   | Around 5% Reduction          |
|                                  | CP3859-1CD                 | (Depending upon Type) – See  |
|                                  |                            | Installation Drawing CP6859- |
|                                  |                            | 1CD                          |
| Slave Fully Retracted (DIM 'R')  | See Installation Drawing   | No Change – See Installation |
|                                  | CP3859-1CD                 | Drawing CP6859-1CD           |
| Slave Fully Retracted (DIM 'E')  | See Installation Drawing   | No Change – See Installation |
|                                  | CP3859-1CD                 | Drawing CP6859-1CD           |
| Mounting Features                | See Installation Drawing   | No Change – See Installation |
|                                  | CP3859-1CD                 | Drawing CP6859-1CD           |
| All other features are the same. |                            |                              |