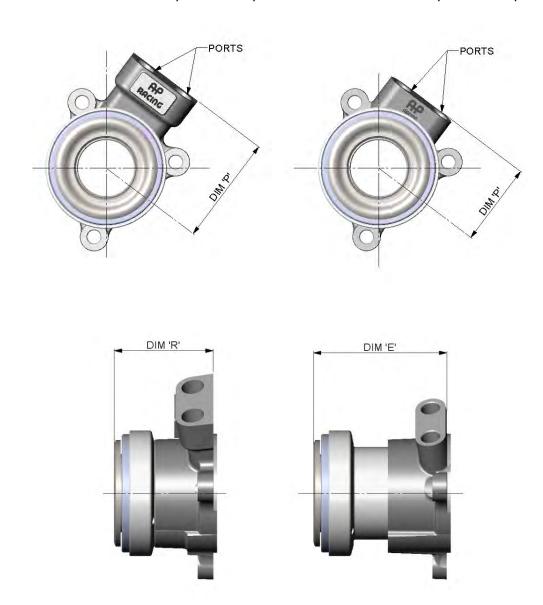

## Comparison of Significant Features

| Feature                          | CP3859                     | CP6859                       |
|----------------------------------|----------------------------|------------------------------|
| Body Material                    | Aluminium Alloy - Die Cast | Aluminium Alloy - Forged     |
| Ports                            | M12 x 1.00                 | M10 x 1.0                    |
| Boss Length (DIM 'P')            | 59.2 ± 0.25 mm             | 44.9 ± 0.25 mm               |
| Weight                           | See Installation Drawing   | Around 5% Reduction          |
|                                  | CP3859-1CD                 | (Depending upon Type) – See  |
|                                  |                            | Installation Drawing CP6859- |
|                                  |                            | 1CD                          |
| Slave Fully Retracted (DIM 'R')  | See Installation Drawing   | No Change – See Installation |
|                                  | CP3859-1CD                 | Drawing CP6859-1CD           |
| Slave Fully Retracted (DIM 'E')  | See Installation Drawing   | No Change – See Installation |
|                                  | CP3859-1CD                 | Drawing CP6859-1CD           |
| Mounting Features                | See Installation Drawing   | No Change – See Installation |
|                                  | CP3859-1CD                 | Drawing CP6859-1CD           |
| All other features are the same. |                            |                              |